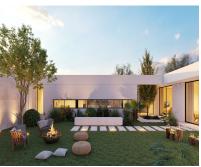

## **Sales - House - Benahavís** 2.995.000€

Ref.-ID: R4643614

Benahavís

House

675 m2

7000 m2

OFF-PLAN ECOLOGICAL PASSIVE VILLA IN THE BEAUTIFUL URBANIZATION OF MONTE MAYOR WITH VIEWS OF THE MOUNTAIN AND ON A HUGE PLOT. This property will be constructed on 1 floor with the highest specifications possible and consisting of; Entrance hall with wardrobe, huge living/dining room separated with kitchen wardrobes but still partly open. Through a distributor you go to the master bedroom with ensuite bathroom and dressing. In this part of the villa there is also another bedroom with ensuite bathroom. The fully fitted kitchen with all appliances give out to a walled courtyard with a pergola terrace. On the other side of the villa, we have a distributor with guest toilet, a huge garage, storage room, another distributor with 2 bedrooms with 2 bathrooms and 2 further bedrooms with ensuite bathroom. Furthermore, there are several covered terraces, pergola terraces and terrace with a chill-out, heated swimming pool and an open garden storage. Pictures of the bathrooms and kitchen are only examples final choice of the finishings shall be for the client within the chosen line that we propose. Example of some of the specifications, - Interior and exterior floor tiles from GRESPANIA or LIVING CERAMICS 600x600 - 800x800 - 1200x1200 (Colour and size to choose) - Bathroom walls with COVERLAM or LIVING CERAMICS plates 2700x1200 (Color to choose) - Bathrooms from ROCA - DURAVIT - VILLEROY BOCH - GEBERIT - HANSGROHE OR SIMILAR - Aerothermia/airconditioning - Electric underfloor heating in the bathrooms - Hydraulic underfloor heating in living room, and bedrooms - Ceiling high windows from Reynaers or similar with a sunken track, Planistar glass of 5+5/chamber/6+6 - Ceiling high pivot entrance door 1,50 wide - Ceiling high and 1-meter wide interior doors - Fully fitted kitchen with aluminum frame doors and covered with COVERLAM (Colour to choose) - Island with COVERLAM 3600X1600 no visible joints (Color to choose) - White goods from Bosch or AEG - Heated pool - 24 solar panels - 2 lithium batteries of each 10kW - Car charger -