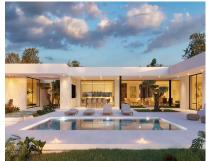

## **Sales - House - Benahavís** 2.995.000€

Ref.-ID: R4643614

Benahavís

House

675 m2

7000 m2

OFF-PLAN ECOLOGICAL PASSIVE VILLA IN THE BEAUTIFUL URBANIZATION OF MONTE MAYOR WITH VIEWS OF THE MOUNTAIN AND ON A HUGE PLOT. This property will be constructed on 1 floor with the highest specifications possible and consisting of; Entrance hall with wardrobe, huge living/dining room separated with kitchen wardrobes but still partly open. Through a distributor you go to the master bedroom with ensuite bathroom and dressing. In this part of the villa there is also another bedroom with ensuite bathroom. The fully fitted kitchen with all appliances give out to a walled courtyard with a pergola terrace. On the other side of the villa, we have a distributor with guest toilet, a huge garage, storage room, another distributor with 2 bedrooms with 2 bathrooms and 2 further bedrooms with ensuite bathroom. Furthermore, there are several covered terraces, pergola terraces and terrace with a chill-out, heated swimming pool and an open garden storage. Pictures of the bathrooms and kitchen are only examples final choice of the finishings shall be for the client within the chosen line that we propose. Example of some of the specifications, - Interior and exterior floor tiles from GRESPANIA or LIVING CERAMICS 600x600 - 800x800 - 1200x1200 (Colour and size to choose) - Bathroom walls with COVERLAM or LIVING CERAMICS plates 2700x1200 (Color to choose) - Bathrooms from ROCA - DURAVIT - VILLEROY BOCH - GEBERIT - HANSGROHE OR SIMILAR - Aerothermia/airconditioning - Electric underfloor heating in the bathrooms - Hydraulic underfloor heating in living room, and bedrooms - Ceiling high windows from Reynaers or similar with a sunken track, Planistar glass of 5+5/chamber/6+6 - Ceiling high pivot entrance door 1,50 wide - Ceiling high and 1-meter wide interior doors - Fully fitted kitchen with aluminum frame doors and covered with COVERLAM (Colour to choose) - Island with COVERLAM 3600X1600 no visible joints (Color to choose) - White goods from Bosch or AEG - Heated pool - 24 solar panels - 2 lithium batteries of each 10kW - Car charger -