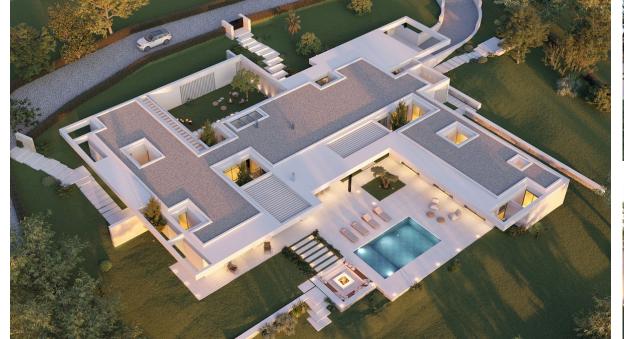

## **Sales - House - Benahavís** 2.995.000€

Ref.-ID: R4643614

Benahavís

House

675 m2

7000 m2

OFF-PLAN ECOLOGICAL PASSIVE VILLA IN THE BEAUTIFUL URBANIZATION OF MONTE MAYOR WITH VIEWS OF THE MOUNTAIN AND ON A HUGE PLOT. This property will be constructed on 1 floor with the highest specifications possible and consisting of; Entrance hall with wardrobe, huge living/dining room separated with kitchen wardrobes but still partly open. Through a distributor you go to the master bedroom with ensuite bathroom and dressing. In this part of the villa there is also another bedroom with ensuite bathroom. The fully fitted kitchen with all appliances give out to a walled courtyard with a pergola terrace. On the other side of the villa, we have a distributor with guest toilet, a huge garage, storage room, another distributor with 2 bedrooms with 2 bathrooms and 2 further bedrooms with ensuite bathroom. Furthermore, there are several covered terraces, pergola terraces and terrace with a chill-out, heated swimming pool and an open garden storage. Pictures of the bathrooms and kitchen are only examples final choice of the finishings shall be for the client within the chosen line that we propose. Example of some of the specifications, - Interior and exterior floor tiles from GRESPANIA or LIVING CERAMICS 600x600 - 800x800 - 1200x1200 (Colour and size to choose) - Bathroom walls with COVERLAM or LIVING CERAMICS plates 2700x1200 (Color to choose) - Bathrooms from ROCA - DURAVIT - VILLEROY BOCH - GEBERIT - HANSGROHE OR SIMILAR - Aerothermia/airconditioning - Electric underfloor heating in the bathrooms - Hydraulic underfloor heating in living room, and bedrooms - Ceiling high windows from Reynaers or similar with a sunken track, Planistar glass of 5+5/chamber/6+6 - Ceiling high pivot entrance door 1,50 wide - Ceiling high and 1-meter wide interior doors - Fully fitted kitchen with aluminum frame doors and covered with COVERLAM (Colour to choose) - Island with COVERLAM 3600X1600 no visible joints (Color to choose) - White goods from Bosch or AEG - Heated pool - 24 solar panels - 2 lithium batteries of each 10kW - Car charger -