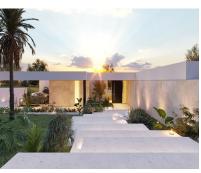

## **Sales - House - Benahavís** 2.995.000€

Ref.-ID: R4643614

Benahavís

House

675 m2

7000 m2

OFF-PLAN ECOLOGICAL PASSIVE VILLA IN THE BEAUTIFUL URBANIZATION OF MONTE MAYOR WITH VIEWS OF THE MOUNTAIN AND ON A HUGE PLOT. This property will be constructed on 1 floor with the highest specifications possible and consisting of; Entrance hall with wardrobe, huge living/dining room separated with kitchen wardrobes but still partly open. Through a distributor you go to the master bedroom with ensuite bathroom and dressing. In this part of the villa there is also another bedroom with ensuite bathroom. The fully fitted kitchen with all appliances give out to a walled courtyard with a pergola terrace. On the other side of the villa, we have a distributor with guest toilet, a huge garage, storage room, another distributor with 2 bedrooms with 2 bathrooms and 2 further bedrooms with ensuite bathroom. Furthermore, there are several covered terraces, pergola terraces and terrace with a chill-out, heated swimming pool and an open garden storage. Pictures of the bathrooms and kitchen are only examples final choice of the finishings shall be for the client within the chosen line that we propose. Example of some of the specifications, - Interior and exterior floor tiles from GRESPANIA or LIVING CERAMICS 600x600 - 800x800 - 1200x1200 (Colour and size to choose) - Bathroom walls with COVERLAM or LIVING CERAMICS plates 2700x1200 (Color to choose) - Bathrooms from ROCA - DURAVIT - VILLEROY BOCH - GEBERIT - HANSGROHE OR SIMILAR - Aerothermia/airconditioning - Electric underfloor heating in the bathrooms - Hydraulic underfloor heating in living room, and bedrooms - Ceiling high windows from Reynaers or similar with a sunken track, Planistar glass of 5+5/chamber/6+6 - Ceiling high pivot entrance door 1,50 wide - Ceiling high and 1-meter wide interior doors - Fully fitted kitchen with aluminum frame doors and covered with COVERLAM (Colour to choose) - Island with COVERLAM 3600X1600 no visible joints (Color to choose) - White goods from Bosch or AEG - Heated pool - 24 solar panels - 2 lithium batteries of each 10kW - Car charger -