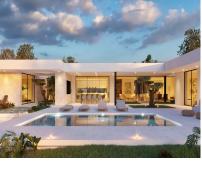

## **Sales - House - Benahavís** 2.995.000€

Ref.-ID: R4643614

Benahavís

House

675 m2

7000 m2

OFF-PLAN ECOLOGICAL PASSIVE VILLA IN THE BEAUTIFUL URBANIZATION OF MONTE MAYOR WITH VIEWS OF THE MOUNTAIN AND ON A HUGE PLOT. This property will be constructed on 1 floor with the highest specifications possible and consisting of; Entrance hall with wardrobe, huge living/dining room separated with kitchen wardrobes but still partly open. Through a distributor you go to the master bedroom with ensuite bathroom and dressing. In this part of the villa there is also another bedroom with ensuite bathroom. The fully fitted kitchen with all appliances give out to a walled courtyard with a pergola terrace. On the other side of the villa, we have a distributor with guest toilet, a huge garage, storage room, another distributor with 2 bedrooms with 2 bathrooms and 2 further bedrooms with ensuite bathroom. Furthermore, there are several covered terraces, pergola terraces and terrace with a chill-out, heated swimming pool and an open garden storage. Pictures of the bathrooms and kitchen are only examples final choice of the finishings shall be for the client within the chosen line that we propose. Example of some of the specifications, - Interior and exterior floor tiles from GRESPANIA or LIVING CERAMICS 600x600 - 800x800 - 1200x1200 (Colour and size to choose) - Bathroom walls with COVERLAM or LIVING CERAMICS plates 2700x1200 (Color to choose) - Bathrooms from ROCA - DURAVIT - VILLEROY BOCH - GEBERIT - HANSGROHE OR SIMILAR - Aerothermia/airconditioning - Electric underfloor heating in the bathrooms - Hydraulic underfloor heating in living room, and bedrooms - Ceiling high windows from Reynaers or similar with a sunken track, Planistar glass of 5+5/chamber/6+6 - Ceiling high pivot entrance door 1,50 wide - Ceiling high and 1-meter wide interior doors - Fully fitted kitchen with aluminum frame doors and covered with COVERLAM (Colour to choose) - Island with COVERLAM 3600X1600 no visible joints (Color to choose) - White goods from Bosch or AEG - Heated pool - 24 solar panels - 2 lithium batteries of each 10kW - Car charger -