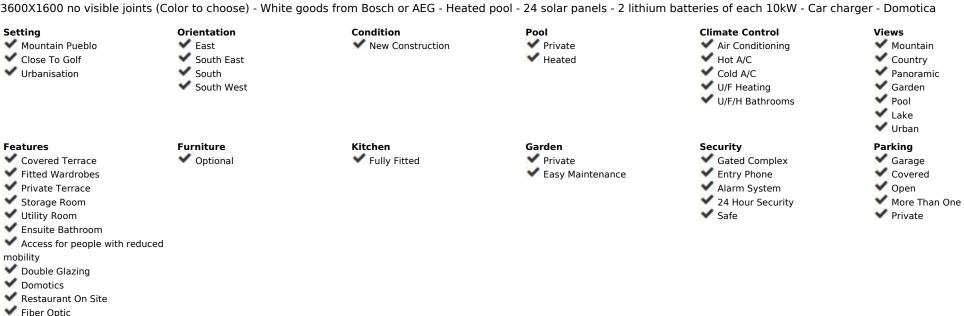

## **Sales - House - Benahavís** 2.995.000€

Ref.-ID: R4643614

Benahavís

House

675 m2

7000 m2

OFF-PLAN ECOLOGICAL PASSIVE VILLA IN THE BEAUTIFUL URBANIZATION OF MONTE MAYOR WITH VIEWS OF THE MOUNTAIN AND ON A HUGE PLOT. This property will be constructed on 1 floor with the highest specifications possible and consisting of; Entrance hall with wardrobe, huge living/dining room separated with kitchen wardrobes but still partly open. Through a distributor you go to the master bedroom with ensuite bathroom and dressing. In this part of the villa there is also another bedroom with ensuite bathroom. The fully fitted kitchen with all appliances give out to a walled courtyard with a pergola terrace. On the other side of the villa, we have a distributor with guest toilet, a huge garage, storage room, another distributor with 2 bedrooms with 2 bathrooms and 2 further bedrooms with ensuite bathroom. Furthermore, there are several covered terraces, pergola terraces and terrace with a chill-out, heated swimming pool and an open garden storage. Pictures of the bathrooms and kitchen are only examples final choice of the finishings shall be for the client within the chosen line that we propose. Example of some of the specifications, - Interior and exterior floor tiles from GRESPANIA or LIVING CERAMICS 600x600 - 800x800 - 1200x1200 (Colour and size to choose) - Bathroom walls with COVERLAM or LIVING CERAMICS plates 2700x1200 (Color to choose) - Bathrooms from ROCA - DURAVIT - VILLEROY BOCH - GEBERIT - HANSGROHE OR SIMILAR - Aerothermia/airconditioning - Electric underfloor heating in the bathrooms - Hydraulic underfloor heating in living room, and bedrooms - Ceiling high windows from Reynaers or similar with a sunken track, Planistar glass of 5+5/chamber/6+6 - Ceiling high pivot entrance door 1,50 wide - Ceiling high and 1-meter wide interior doors - Fully fitted kitchen with aluminum frame doors and covered with COVERLAM (Colour to choose) - Island with COVERLAM 3600X1600 no visible joints (Color to choose) - White goods from Bosch or AEG - Heated pool - 24 solar panels - 2 lithium batteries of each 10kW - Car charger -