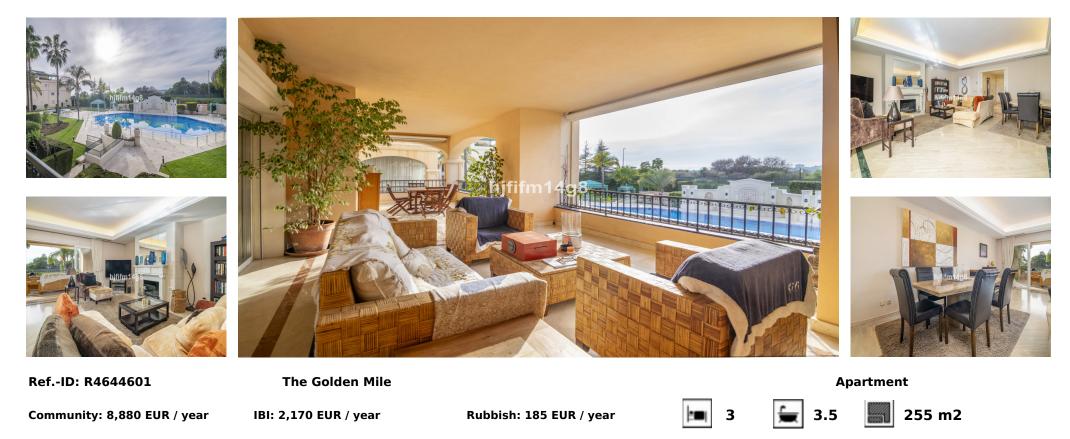

## Sales - Apartment - The Golden Mile 1.650.000€

Introducing this exquisite apartment in a prime location on the Golden Mile. It is ideally located near the beach and Puente Romano hotel with its world-class restaurants and facilities. Elegantly designed and built to a high standard, this fantastic property could be your dream home. Living in this location means you can truly dive into the Mediterranean lifestyle whether you enjoy walking along the promenade, enjoying the best restaurants or simply living close to the beach. Inside you have a spacious living room, well maintained kitchen, 3 good sized bedrooms and a fantastic terrace. The terrace is covered and overlooks the swimming pool area. Lomas de Sierra Blanca stands out as a gated residential community, with 24 hour security and manicured gardens and swimming pool. Located in the most sought after area of the Golden Mile of Marbella. It is positioned so you have easy access to the amazing selection of lifestyle and wellness options of 5 star hotels like Puente Romano and Marbella Club hotel. If you enjoy sports, there are fantastic ternis and golf options around the corner. A sophisticated apartment that represents timeless elegance and class in a perfect location.