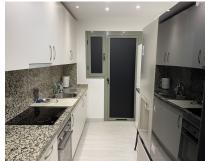

## Sales - Apartment - Estepona 550.000€

Ref.-ID: R4645564 **Apartment** Estepona

Community: 3,600 EUR / year IBI: 800 EUR / year

Rubbish: 180 EUR / year

125 m2

50 m2

This groundfloor apartment with 2 bedrooms for sale in Benatalaya, totally renovated, painted with nice modern style furniture, this property is perfect place for living and residence home or holiday apatment. Located in gated community of Benatalaya with 24 hours security and 4 outdoor pools and indoor pool, gym and sauna, located near a supermarket and school, and frontline golf Atalaya from the other side of the community makes this place very unique and perfect for living. The property has totally renovated kitchen and fully equipped, with all appliances and a laundry room equipped with a washing machine and dryer. The kitchen has big fridge installed and a breakfast area. The property was fresh painted, with fixed walls and ceilings, new lamps, music system installed in each room, new lights, new furniture, new floor throughout the property. Distribution of the property entrance hall and kitchen on left and on right side is a living room with a dining area and sofa area, direct access to the terrace and big terrace with outside furniture and private garden area to enjoy space and tropical gardens surroundings. Two bedrooms with bathrooms en suite, plenty of wardrobes and the master bedroom has direct access to the private terrace and garden. Bathrooms have underfloor heating. The property has central air conditioning system for cool and heat. The apartment have big windows glazed door and the property has a lot of natural light. Beautiful tropical gardens and very well-maintained community. 550.000 Euros prie is included furniture. The property has private parking in the garage and storage. Perfect place to live as there is a supermarket in 5 min walk from a complex and private school, cafe and several restaurants.