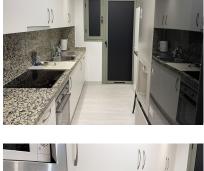

## Sales - Apartment - Estepona 550.000€

Ref.-ID: R4645564 **Apartment** Estepona

Community: 3,600 EUR / year IBI: 800 EUR / year

Rubbish: 180 EUR / year

125 m2

50 m2

This groundfloor apartment with 2 bedrooms for sale in Benatalaya, totally renovated, painted with nice modern style furniture, this property is perfect place for living and residence home or holiday apatment. Located in gated community of Benatalaya with 24 hours security and 4 outdoor pools and indoor pool, gym and sauna, located near a supermarket and school, and frontline golf Atalaya from the other side of the community makes this place very unique and perfect for living. The property has totally renovated kitchen and fully equipped, with all appliances and a laundry room equipped with a washing machine and dryer. The kitchen has big fridge installed and a breakfast area. The property was fresh painted, with fixed walls and ceilings, new lamps, music system installed in each room, new lights, new furniture, new floor throughout the property. Distribution of the property entrance hall and kitchen on left and on right side is a living room with a dining area and sofa area, direct access to the terrace and big terrace with outside furniture and private garden area to enjoy space and tropical gardens surroundings. Two bedrooms with bathrooms en suite, plenty of wardrobes and the master bedroom has direct access to the private terrace and garden. Bathrooms have underfloor heating. The property has central air conditioning system for cool and heat. The apartment have big windows glazed door and the property has a lot of natural light. Beautiful tropical gardens and very well-maintained community. 550.000 Euros prie is included furniture. The property has private parking in the garage and storage. Perfect place to live as there is a supermarket in 5 min walk from a complex and private school, cafe and several restaurants.