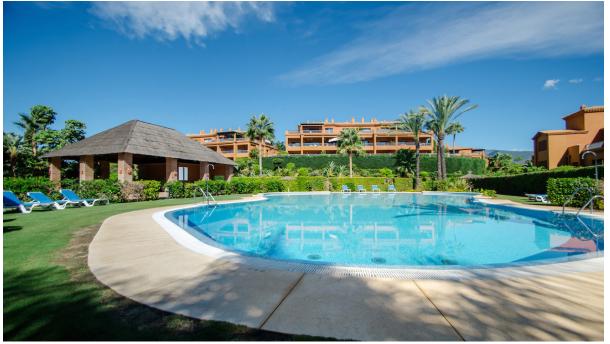

## Sales - Apartment - Estepona 550.000€

Ref.-ID: R4645564 **Apartment** Estepona

Community: 3,600 EUR / year IBI: 800 EUR / year

Rubbish: 180 EUR / year

125 m2

50 m2

This groundfloor apartment with 2 bedrooms for sale in Benatalaya, totally renovated, painted with nice modern style furniture, this property is perfect place for living and residence home or holiday apatment. Located in gated community of Benatalaya with 24 hours security and 4 outdoor pools and indoor pool, gym and sauna, located near a supermarket and school, and frontline golf Atalaya from the other side of the community makes this place very unique and perfect for living. The property has totally renovated kitchen and fully equipped, with all appliances and a laundry room equipped with a washing machine and dryer. The kitchen has big fridge installed and a breakfast area. The property was fresh painted, with fixed walls and ceilings, new lamps, music system installed in each room, new lights, new furniture, new floor throughout the property. Distribution of the property entrance hall and kitchen on left and on right side is a living room with a dining area and sofa area, direct access to the terrace and big terrace with outside furniture and private garden area to enjoy space and tropical gardens surroundings. Two bedrooms with bathrooms en suite, plenty of wardrobes and the master bedroom has direct access to the private terrace and garden. Bathrooms have underfloor heating. The property has central air conditioning system for cool and heat. The apartment have big windows glazed door and the property has a lot of natural light. Beautiful tropical gardens and very well-maintained community. 550.000 Euros prie is included furniture. The property has private parking in the garage and storage. Perfect place to live as there is a supermarket in 5 min walk from a complex and private school, cafe and several restaurants.

Orientation
South West

Pool Communal

Views

Mountain

Garden

**Garden**✓ Private

Parking

Private