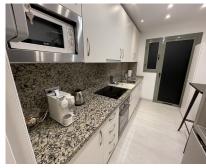

## Sales - Apartment - Estepona 550.000€

Ref.-ID: R4645564 **Apartment** Estepona

Community: 3,600 EUR / year IBI: 800 EUR / year

Rubbish: 180 EUR / year

125 m2

50 m2

This groundfloor apartment with 2 bedrooms for sale in Benatalaya, totally renovated, painted with nice modern style furniture, this property is perfect place for living and residence home or holiday apatment. Located in gated community of Benatalaya with 24 hours security and 4 outdoor pools and indoor pool, gym and sauna, located near a supermarket and school, and frontline golf Atalaya from the other side of the community makes this place very unique and perfect for living. The property has totally renovated kitchen and fully equipped, with all appliances and a laundry room equipped with a washing machine and dryer. The kitchen has big fridge installed and a breakfast area. The property was fresh painted, with fixed walls and ceilings, new lamps, music system installed in each room, new lights, new furniture, new floor throughout the property. Distribution of the property entrance hall and kitchen on left and on right side is a living room with a dining area and sofa area, direct access to the terrace and big terrace with outside furniture and private garden area to enjoy space and tropical gardens surroundings. Two bedrooms with bathrooms en suite, plenty of wardrobes and the master bedroom has direct access to the private terrace and garden. Bathrooms have underfloor heating. The property has central air conditioning system for cool and heat. The apartment have big windows glazed door and the property has a lot of natural light. Beautiful tropical gardens and very well-maintained community. 550.000 Euros prie is included furniture. The property has private parking in the garage and storage. Perfect place to live as there is a supermarket in 5 min walk from a complex and private school, cafe and several restaurants.