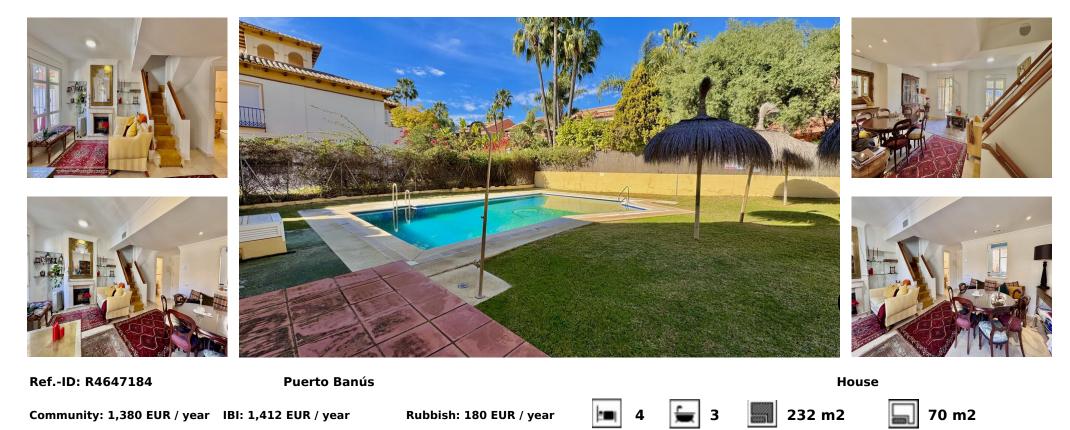

## Sales - House - Puerto Banús 770.000€

Nice townhouse walking distance to the beach and surrounded by amenities in Puerto Banus. The property has 232m2 distributed in 3 floors distributed as follows: Ground floor with spacious living dining room with fireplace and access to a nice patio, independent and equipped kitchen and guest toilet. Main floor with 3 bedrooms with fitted wardrobes, one of them with private bathroom and another complete bathroom. Large east facing solarium with views to the mountains and the urbanisation. It is possible to close the terrace and add 1 or 2 more bedrooms. In the basement there are 2 parking spaces, a storage room and another very spacious room. It is located in a private urbanization with gardens and communal swimming pool with security service in the macro community.

| Setting<br>Beachside<br>Close To Port<br>Close To Shops<br>Close To Sea<br>Close To Schools<br>Urbanisation | Orientation<br>✓ East         | Condition<br>Good         | Pool<br>Communal                  | Climate Control<br>Air Conditioning<br>Hot A/C<br>Cold A/C | Features<br>Covered Terrace<br>Fitted Wardrobes<br>Near Transport<br>Private Terrace<br>Storage Room<br>Utility Room<br>Restaurant On Site<br>Basement |
|-------------------------------------------------------------------------------------------------------------|-------------------------------|---------------------------|-----------------------------------|------------------------------------------------------------|--------------------------------------------------------------------------------------------------------------------------------------------------------|
| Kitchen<br>Fully Fitted                                                                                     | Garden<br>Communal<br>Private | Security<br>Gated Complex | Parking<br>Underground<br>Private | Category<br>Resale                                         |                                                                                                                                                        |