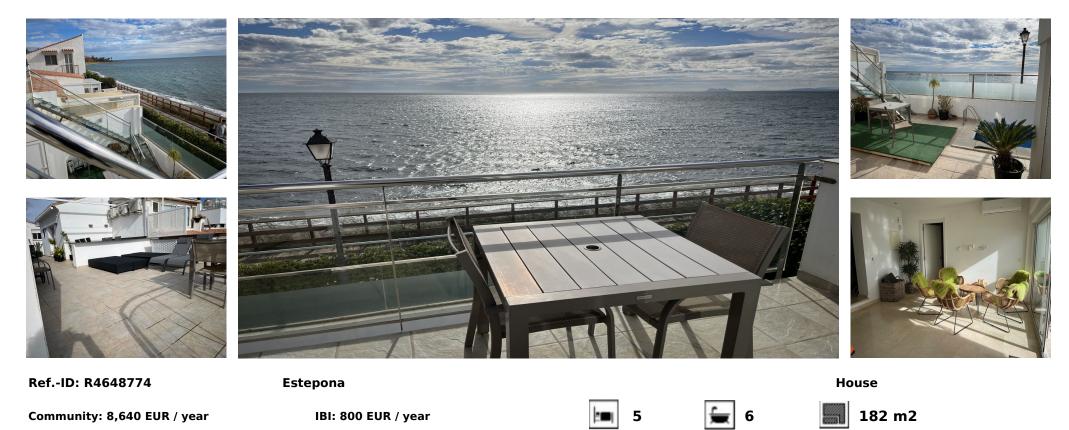

## Sales - House - Estepona 1.895.000€

ABSOLUTE FIRST ROW TO THE SEA, ONLY 25 METERS This house is definitely one of a kind and a rarity on the market. THIS HOUSE IS JUST 25 METERS FROM THE SEA, with a fantastic panoramic view. The house is 182m2 and has 2 living rooms, a newer kitchen, as well as 5 bedrooms and 5 bathrooms and a guest toilet. There are 3 terraces. You have a quiet terrace/courtyard at the back of the house and you have a terrace from the living room, with a small pool. Here you also have the option via the stairs to go up to the roof terrace, which has plenty of space and a fantastic panoramic view. This view is hard to find better. There is also access from several of the bedrooms to this terrace. The house is located close to Estepona, in an Urb. with 94 houses and is a really cozy and well-maintained area. This house simply MUST be experienced in reality. So book a viewing.