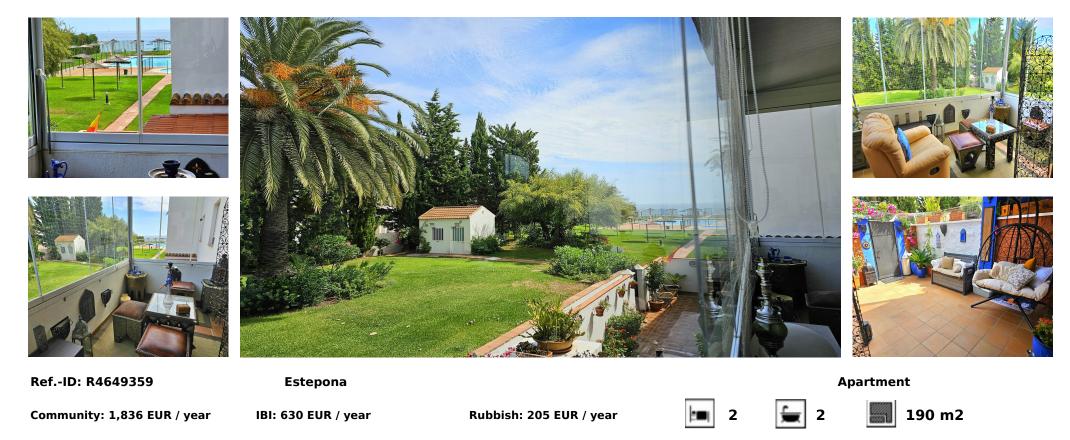

## Sales - Apartment - Estepona 482.000€

This duplex is inside a beachfront complex and one of the first houses near the beach with sea views from the upper terrace. At the entry you are in a big yard with barbacue, eating area and a lot of free uncoverd space for chill out area or anything you like.crossing the yard you enter a spacious living room with an open kitchen, all very rustical style and there is another doble bed in a separate area next to the living room towards the yard with a curtain for the division and there is one bathroom. Going up the stairs to level 2 you will find a main bedroom and another smaller bedroom both with direct access to the luminous terrace with the sea views, you have views to the garden and pool and to the sea from there, just magnificant. The comunity pools , 1 big one smaller for children have sea views as well. Also there is a tennis court in the comunity garden area and the parking is inside the urbanisacion on the outdoor parking area. You are just next to the Area of Seghers in Estepona and could walk to the port of Estepona on the promenade in 25 minutes, wirh the car it is 3 min. drive into Estepona port. On the way to the port to come along the famous Playa Cristo Beach , where the family with kids are so happy as tge bay has very low water level fin the whole bay.