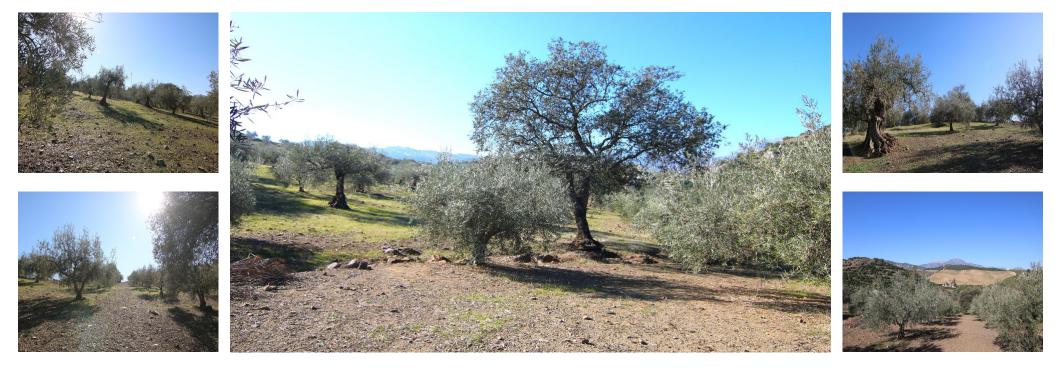

## Sales - Plot - Coín 97.600€

Ref.-ID: R4649413

Coín

11832 m2

Spectacular plot in Llano del Comisario. This plot has 11.832m<sup>2</sup> with centenary olive trees of different types of olives. Very good access from the road, and with stunning views. Do not hesitate to come and see it.