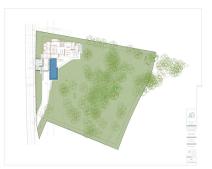

## Sales - Plot - Benahavís 945.000€

Ref.-ID: R4652137 Benahavís Plot

6200 m2

Project plot with license, oriented to investors who want a fully licensed and prepared project! This project includes: 1. Plot of 6200m2 in Marbella club golf (one of the most prestigious surroundings around Marbella) 2. Fully licensed project 3. Request for proposal study (2 rounds with Project Manager Architect), incl. all documentation 4. Renderings & video (for commercial purposes). If the villa is completely built, it can be sold at 5.5M $\square$  or more. With a plot price of 945K, and fully finished project, this is an easy start for an investor, and very good margins can be realized!!! Description Villa and domain: In one of the most exclusive areas of Marbella, Marbella club golf, we have a beautiful plot. Sea views, golf views over the Marbella club golf and lush nature characterize this plot of more than 6.000m2! This 24h high-level security domain, features purely exclusive villas a horse riding center, charming clubhouse and an 18-hole golf course with many natural undulations. This renowned 18 hole golf club has been around for over 70 years and is known as one of the best clubs in Spain. Marbella Club brings its people together in the clubhouse, where the excellent menu attracts many club members and residents every day. In short, this cozy atmosphere makes you feel right at home. The architect with years of experience in this region, designed a masterpiece that feels practical and homely at the same time. The oasis of green is drawn in as the large floor tiles extend from inside to outside, and even into the 75m2 pool! This way, one creates a natural place of tranquility. The villa-project includes 776m2 of indoor area and 357m2 of terraces, distributed over 3 floors, each with their own individuality! Below are the bodega, exclusive garage for 5 cars, technical rooms, gym and 3 suites each with dressing room and bathroom. From each room and the gym you can enjoy the view into the beautiful nature that we intentionally leave untouched. Deer walk through the 5000m2 wooded area which you can see from this floor on a regular basis. Above we have the entrance hall with wardrobe, guest toilet, living space, dining-area, kitchen and 2nd kitchen. From each of these rooms one has a view over the crests of the forest to the sea, the golf and the beautiful mountain scenery. Because of its south orientation the villa with adjoining pool also enjoys the Mediterranean sun all day. This part of the house includes 202m2 of interior space and 160m2 of terraces, as well as a 75m2 swimming pool, which overflows to three sides and where the water level is equal to the terraces. Lastly, the upper level consists of the Master bed- & bathroom, with an indoor area of 84m2 and adjoining 127m2 terraces. From these terraces you can enjoy your built-in Jacuzzi, semi-covered chill-out area through a built-in bioclimatic pergola. On each floor, the glass windows are TRUE 'floor-to-ceiling' with minimalist aluminum partitions so that you maintain maximum integration between inside and outside, even with closed panels. In recent years Marbella is known for its modern, white 'blocky' villas, which we want to stay away from as much as possible with this design, by providing the design with natural elements that in this way 'blend' with the natural environment around it. Especially since the villa is partly 'pushed' into the mountainside, integration with nature is extremely important. Located in the green area of Benahavís, but just far enough from the hustle, this is also your ideal zen location, where everything is still very accessible, 15km from Puerto Banús, 4km from Cancelada (the nearest village) and 13km from Estepona, Contact us for more info!