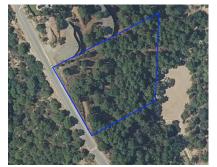

## Sales - Plot - Benahavís 945.000€

Ref.-ID: R4652137 Benahavís Plot

6200 m2

Project plot with license, oriented to investors who want a fully licensed and prepared project! This project includes: 1. Plot of 6200m2 in Marbella club golf (one of the most prestigious surroundings around Marbella) 2. Fully licensed project 3. Request for proposal study (2 rounds with Project Manager Architect), incl. all documentation 4. Renderings & video (for commercial purposes). If the villa is completely built, it can be sold at 5.5M $\square$  or more. With a plot price of 945K, and fully finished project, this is an easy start for an investor, and very good margins can be realized!!! Description Villa and domain: In one of the most exclusive areas of Marbella, Marbella club golf, we have a beautiful plot. Sea views, golf views over the Marbella club golf and lush nature characterize this plot of more than 6.000m2! This 24h high-level security domain, features purely exclusive villas a horse riding center, charming clubhouse and an 18-hole golf course with many natural undulations. This renowned 18 hole golf club has been around for over 70 years and is known as one of the best clubs in Spain. Marbella Club brings its people together in the clubhouse, where the excellent menu attracts many club members and residents every day. In short, this cozy atmosphere makes you feel right at home. The architect with years of experience in this region, designed a masterpiece that feels practical and homely at the same time. The oasis of green is drawn in as the large floor tiles extend from inside to outside, and even into the 75m2 pool! This way, one creates a natural place of tranquility. The villa-project includes 776m2 of indoor area and 357m2 of terraces, distributed over 3 floors, each with their own individuality! Below are the bodega, exclusive garage for 5 cars, technical rooms, gym and 3 suites each with dressing room and bathroom. From each room and the gym you can enjoy the view into the beautiful nature that we intentionally leave untouched. Deer walk through the 5000m2 wooded area which you can see from this floor on a regular basis. Above we have the entrance hall with wardrobe, guest toilet, living space, dining-area, kitchen and 2nd kitchen. From each of these rooms one has a view over the crests of the forest to the sea, the golf and the beautiful mountain scenery. Because of its south orientation the villa with adjoining pool also enjoys the Mediterranean sun all day. This part of the house includes 202m2 of interior space and 160m2 of terraces, as well as a 75m2 swimming pool, which overflows to three sides and where the water level is equal to the terraces. Lastly, the upper level consists of the Master bed- & bathroom, with an indoor area of 84m2 and adjoining 127m2 terraces. From these terraces you can enjoy your built-in Jacuzzi, semi-covered chill-out area through a built-in bioclimatic pergola. On each floor, the glass windows are TRUE 'floor-to-ceiling' with minimalist aluminum partitions so that you maintain maximum integration between inside and outside, even with closed panels. In recent years Marbella is known for its modern, white 'blocky' villas, which we want to stay away from as much as possible with this design, by providing the design with natural elements that in this way 'blend' with the natural environment around it. Especially since the villa is partly 'pushed' into the mountainside, integration with nature is extremely important. Located in the green area of Benahavís, but just far enough from the hustle, this is also your ideal zen location, where everything is still very accessible, 15km from Puerto Banús, 4km from Cancelada (the nearest village) and 13km from Estepona, Contact us for more info!