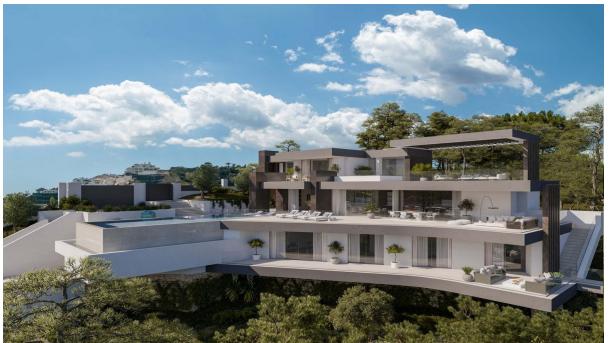

## Sales - Plot - Benahavís 945.000€

Ref.-ID: R4652137 Benahavís Plot

6200 m2

Project plot with license, oriented to investors who want a fully licensed and prepared project! This project includes: 1. Plot of 6200m2 in Marbella club golf (one of the most prestigious surroundings around Marbella) 2. Fully licensed project 3. Request for proposal study (2 rounds with Project Manager Architect), incl. all documentation 4. Renderings & video (for commercial purposes). If the villa is completely built, it can be sold at 5.5M $\square$  or more. With a plot price of 945K, and fully finished project, this is an easy start for an investor, and very good margins can be realized!!! Description Villa and domain: In one of the most exclusive areas of Marbella, Marbella club golf, we have a beautiful plot. Sea views, golf views over the Marbella club golf and lush nature characterize this plot of more than 6.000m2! This 24h high-level security domain, features purely exclusive villas a horse riding center, charming clubhouse and an 18-hole golf course with many natural undulations. This renowned 18 hole golf club has been around for over 70 years and is known as one of the best clubs in Spain. Marbella Club brings its people together in the clubhouse, where the excellent menu attracts many club members and residents every day. In short, this cozy atmosphere makes you feel right at home. The architect with years of experience in this region, designed a masterpiece that feels practical and homely at the same time. The oasis of green is drawn in as the large floor tiles extend from inside to outside, and even into the 75m2 pool! This way, one creates a natural place of tranquility. The villa-project includes 776m2 of indoor area and 357m2 of terraces, distributed over 3 floors, each with their own individuality! Below are the bodega, exclusive garage for 5 cars, technical rooms, gym and 3 suites each with dressing room and bathroom. From each room and the gym you can enjoy the view into the beautiful nature that we intentionally leave untouched. Deer walk through the 5000m2 wooded area which you can see from this floor on a regular basis. Above we have the entrance hall with wardrobe, guest toilet, living space, dining-area, kitchen and 2nd kitchen. From each of these rooms one has a view over the crests of the forest to the sea, the golf and the beautiful mountain scenery. Because of its south orientation the villa with adjoining pool also enjoys the Mediterranean sun all day. This part of the house includes 202m2 of interior space and 160m2 of terraces, as well as a 75m2 swimming pool, which overflows to three sides and where the water level is equal to the terraces. Lastly, the upper level consists of the Master bed- & bathroom, with an indoor area of 84m2 and adjoining 127m2 terraces. From these terraces you can enjoy your built-in Jacuzzi, semi-covered chill-out area through a built-in bioclimatic pergola. On each floor, the glass windows are TRUE 'floor-to-ceiling' with minimalist aluminum partitions so that you maintain maximum integration between inside and outside, even with closed panels. In recent years Marbella is known for its modern, white 'blocky' villas, which we want to stay away from as much as possible with this design, by providing the design with natural elements that in this way 'blend' with the natural environment around it. Especially since the villa is partly 'pushed' into the mountainside, integration with nature is extremely important. Located in the green area of Benahavís, but just far enough from the hustle, this is also your ideal zen location, where everything is still very accessible, 15km from Puerto Banús, 4km from Cancelada (the nearest village) and 13km from Estepona, Contact us for more info!