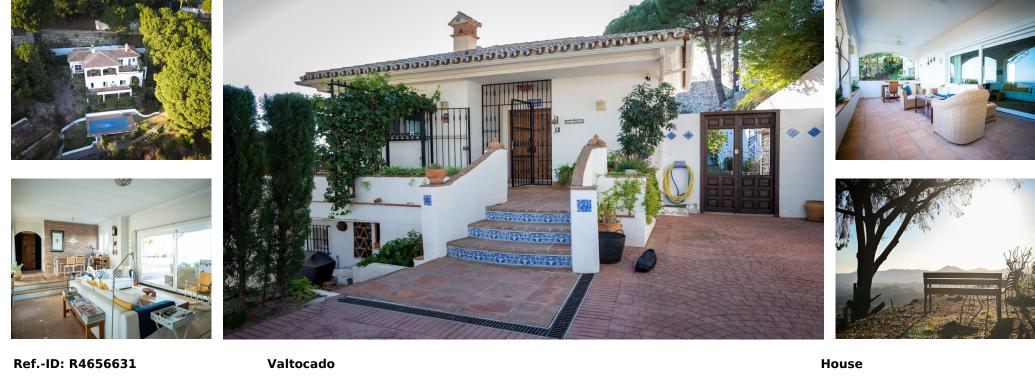

## Sales - House - Valtocado 950.000€

Community: 696 EUR / year IBI: 1,364 EUR / year Rubbish: 142 EUR / year 🖬 5 🚂 4 🞆 339 m2

Welcome to Casa Domingo. Casa Domingo is located in the exclusive urbanization of Valtocado which is known for its amazing views and relaxing lifestyle in the middle of nature. The villa is of typical Spanish design with northern European influences on the inside. Located at the end of a quiet cull de sac, Casa Domingo offers 5 Bedrooms and 4 bathrooms, of which 3 are ensuite. Entering the house we find a bright, modern and big kitchen and a very spacious, bright living room with big sliding windows to make the most of the amazing panoramic views. On this level, we also find the master bedroom with an ensuite bathroom and a guest toilet close to the entrance of the house. One level down, we find a storage room neatly packed away under the stairs. Here you can find 4 bedrooms with direct access to the terraces. 1 of the bedrooms is an independent bedroom with an ensuite that cannot be accessed from within the house. This bedroom would be perfect to use as a guest room, holiday rental or for a caretaker. The pool and extensive gardens do not take away the view and can be used in full privacy. Casa Domingo is surrounded by trees, which makes sure the house has full privacy. It is located in the middle of nature, and yet only a short drive down to the coast.