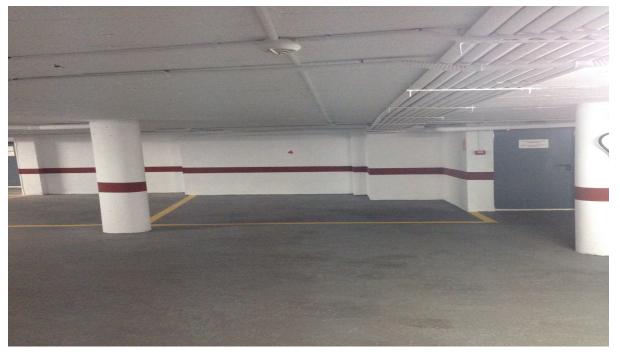

## Sales - Commercial - Benahavís 9.000€

**Benahavís** Commercial Ref.-ID: R4659205

Community: 240 EUR / year

IBI: 50 EUR / year

34 m2

Unique opportunity in the heart of Benahavis! A large 30 m<sup>2</sup> garage in the prestigious urbanization. This garage, with capacity for a car and motorcycle, has an automatic entrance door that opens comfortably with a remote control, guaranteeing maximum security and comfort. Accessibility is unbeatable since it is located next to the elevator of the residential building, facilitating direct access from your home. In addition, its location is unbeatable: just 140 meters from the Daidin school, perfect for families looking for comfort and speed in their daily trips. Parking has never been easier thanks to its spacious and well-distributed design. Don't miss the opportunity to invest in a parking space that combines a privileged location, security and comfort. Contact us for more information and secure your visit today!