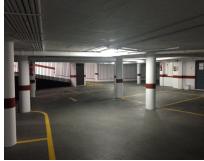

## Sales - Commercial - Benahavís 9.000€

**Benahavís** Commercial Ref.-ID: R4659205

Community: 240 EUR / year

IBI: 50 EUR / year

34 m2

Unique opportunity in the heart of Benahavis! A large 30 m<sup>2</sup> garage in the prestigious urbanization. This garage, with capacity for a car and motorcycle, has an automatic entrance door that opens comfortably with a remote control, guaranteeing maximum security and comfort. Accessibility is unbeatable since it is located next to the elevator of the residential building, facilitating direct access from your home. In addition, its location is unbeatable: just 140 meters from the Daidin school, perfect for families looking for comfort and speed in their daily trips. Parking has never been easier thanks to its spacious and well-distributed design. Don't miss the opportunity to invest in a parking space that combines a privileged location, security and comfort. Contact us for more information and secure your visit today!