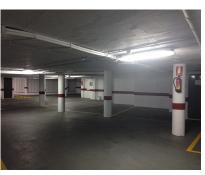

## Sales - Commercial - Benahavís 9.000€

**Benahavís** Commercial Ref.-ID: R4659205

Community: 240 EUR / year

IBI: 50 EUR / year

34 m2

Unique opportunity in the heart of Benahavis! A large 30 m<sup>2</sup> garage in the prestigious urbanization. This garage, with capacity for a car and motorcycle, has an automatic entrance door that opens comfortably with a remote control, guaranteeing maximum security and comfort. Accessibility is unbeatable since it is located next to the elevator of the residential building, facilitating direct access from your home. In addition, its location is unbeatable: just 140 meters from the Daidin school, perfect for families looking for comfort and speed in their daily trips. Parking has never been easier thanks to its spacious and well-distributed design. Don't miss the opportunity to invest in a parking space that combines a privileged location, security and comfort. Contact us for more information and secure your visit today!