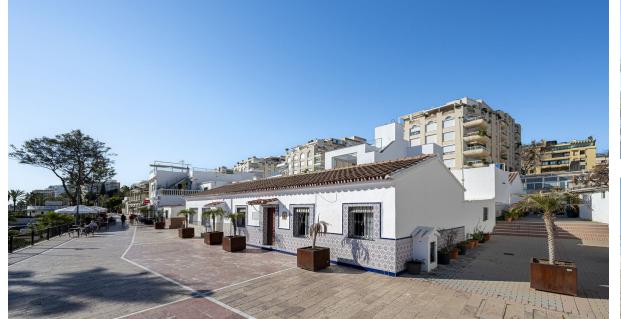

## Sales - Plot - Marbella 700.000€

Marbella Plot Ref.-ID: R4661572

IBI: 420 EUR / year Rubbish: 12 EUR / year

112 m2

112 m2

LAND IN MARBELLA FISHING PORT An extraordinary and unique property to design to your taste and preferences, perfectly located on the seafront promenade, in the Puerto Pesquero, in the centre of Marbella and 1 minute from the Bajadilla Beach. The property has the possibility of extension and it is possible to build ground floor + 1 + attic 7 m and roof terrace. Buildability 1,20% and occupancy 80%. For more information please contact us.