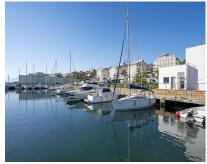

## Sales - Plot - Marbella 700.000€

Marbella Plot Ref.-ID: R4661572

IBI: 420 EUR / year Rubbish: 12 EUR / year

112 m2

112 m2

LAND IN MARBELLA FISHING PORT An extraordinary and unique property to design to your taste and preferences, perfectly located on the seafront promenade, in the Puerto Pesquero, in the centre of Marbella and 1 minute from the Bajadilla Beach. The property has the possibility of extension and it is possible to build ground floor + 1 + attic 7 m and roof terrace. Buildability 1,20% and occupancy 80%. For more information please contact us.

Setting **✓** Beachfront Orientation South

Condition Restoration Required

Views ✓ Sea ✓ Port