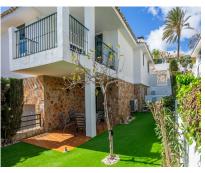

## Sales - House - Benalmadena Pueblo 540.000€

Ref.-ID: R4662289 **Benalmadena Pueblo** House

Community: 2,100 EUR / year IBI: 940 EUR / year

Rubbish: 120 EUR / year

167 m2

78 m2

A spacious, 3 bedroom, 2 bathroom, semi detached house in the ever popular and luxurious Rancho Domingo urbanisation close to Benalmadena Pueblo. The house faces south east and has panoramic sea views from the large wrap around private solarium. At the entrance to the property there is a covered porch leading to the hallway. On either side of the hallway is a double bedroom sharing a family bathroom with additional shower. The spacious lounge/diner, with fireplace, runs off the hallway and shares access to a terrace which is also accessible from the fitted kitchen. Returning to the hallway stairs lead both up and down. To the lower floor there is the master bedroom with access to a covered terrace and ensuite shower room. This level also gives access to the ample walled, easy maintenance garden, storage room, large garage and ample driveway. Returning to the hallway there is access to the staircase leading to the wrap around solarium of more than 59m2 boasting panoramic views of the sea and surrounding area. A very spacious property offering panoramic views and large outside spaces. Semi-Detached House, Benalmadena Pueblo, Costa del Sol. 3 Bedrooms, 2 Bathrooms, Built 167 m², Terrace 121 m², Garden/Plot 78 m². Setting: Village, Mountain Pueblo, Close To Golf, Urbanisation. Orientation: South East. Condition: Excellent. Pool: Communal. Climate Control: Air Conditioning, Fireplace. Views: Sea, Panoramic. Features: Covered Terrace, Fitted Wardrobes, Near Transport, Private Terrace, Solarium, WiFi, Ensuite Bathroom, Marble Flooring, Near Church. Furniture: Optional. Kitchen: Fully Fitted. Garden: Communal, Private, Easy Maintenance. Security: Gated Complex, Entry Phone. Parking: Garage, Covered, Private. Utilities: Electricity. Category: Luxury, Resale.