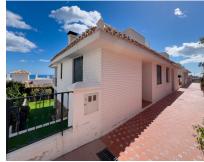

## Sales - House - Benalmadena Pueblo 540.000€

Ref.-ID: R4662289 **Benalmadena Pueblo** House

Community: 2,100 EUR / year IBI: 940 EUR / year

Rubbish: 120 EUR / year

167 m2

78 m2

A spacious, 3 bedroom, 2 bathroom, semi detached house in the ever popular and luxurious Rancho Domingo urbanisation close to Benalmadena Pueblo. The house faces south east and has panoramic sea views from the large wrap around private solarium. At the entrance to the property there is a covered porch leading to the hallway. On either side of the hallway is a double bedroom sharing a family bathroom with additional shower. The spacious lounge/diner, with fireplace, runs off the hallway and shares access to a terrace which is also accessible from the fitted kitchen. Returning to the hallway stairs lead both up and down. To the lower floor there is the master bedroom with access to a covered terrace and ensuite shower room. This level also gives access to the ample walled, easy maintenance garden, storage room, large garage and ample driveway. Returning to the hallway there is access to the staircase leading to the wrap around solarium of more than 59m2 boasting panoramic views of the sea and surrounding area. A very spacious property offering panoramic views and large outside spaces. Semi-Detached House, Benalmadena Pueblo, Costa del Sol. 3 Bedrooms, 2 Bathrooms, Built 167 m², Terrace 121 m², Garden/Plot 78 m². Setting: Village, Mountain Pueblo, Close To Golf, Urbanisation. Orientation: South East. Condition: Excellent. Pool: Communal. Climate Control: Air Conditioning, Fireplace. Views: Sea, Panoramic. Features: Covered Terrace, Fitted Wardrobes, Near Transport, Private Terrace, Solarium, WiFi, Ensuite Bathroom, Marble Flooring, Near Church. Furniture: Optional. Kitchen: Fully Fitted. Garden: Communal, Private, Easy Maintenance. Security: Gated Complex, Entry Phone. Parking: Garage, Covered, Private. Utilities: Electricity. Category: Luxury, Resale.