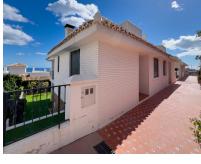

## Sales - House - Benalmadena Pueblo 540.000€

Ref.-ID: R4662289 **Benalmadena Pueblo** House

Community: 2,100 EUR / year IBI: 940 EUR / year

Rubbish: 120 EUR / year

167 m2

78 m2

A spacious, 3 bedroom, 2 bathroom, semi detached house in the ever popular and luxurious Rancho Domingo urbanisation close to Benalmadena Pueblo. The house faces south east and has panoramic sea views from the large wrap around private solarium. At the entrance to the property there is a covered porch leading to the hallway. On either side of the hallway is a double bedroom sharing a family bathroom with additional shower. The spacious lounge/diner, with fireplace, runs off the hallway and shares access to a terrace which is also accessible from the fitted kitchen. Returning to the hallway stairs lead both up and down. To the lower floor there is the master bedroom with access to a covered terrace and ensuite shower room. This level also gives access to the ample walled, easy maintenance garden, storage room, large garage and ample driveway. Returning to the hallway there is access to the staircase leading to the wrap around solarium of more than 59m2 boasting panoramic views of the sea and surrounding area. A very spacious property offering panoramic views and large outside spaces. Semi-Detached House, Benalmadena Pueblo, Costa del Sol. 3 Bedrooms, 2 Bathrooms, Built 167 m², Terrace 121 m², Garden/Plot 78 m². Setting: Village, Mountain Pueblo, Close To Golf, Urbanisation. Orientation: South East. Condition: Excellent. Pool: Communal. Climate Control: Air Conditioning, Fireplace. Views: Sea, Panoramic. Features: Covered Terrace, Fitted Wardrobes, Near Transport, Private Terrace, Solarium, WiFi, Ensuite Bathroom, Marble Flooring, Near Church. Furniture: Optional. Kitchen: Fully Fitted. Garden: Communal, Private, Easy Maintenance. Security: Gated Complex, Entry Phone. Parking: Garage, Covered, Private. Utilities: Electricity. Category: Luxury, Resale.