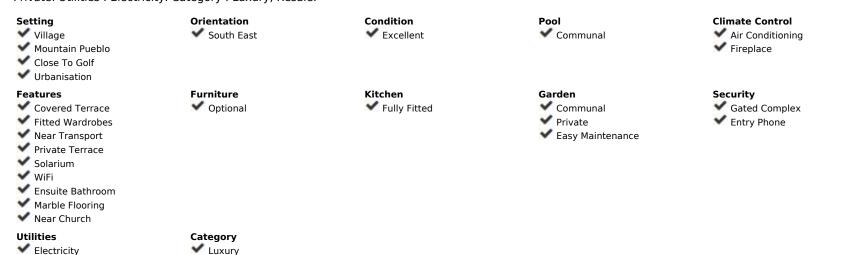

## Sales - House - Benalmadena Pueblo 540.000€

Ref.-ID: R4662289 **Benalmadena Pueblo** House

Community: 2,100 EUR / year IBI: 940 EUR / year

Rubbish: 120 EUR / year

167 m2

78 m2

A spacious, 3 bedroom, 2 bathroom, semi detached house in the ever popular and luxurious Rancho Domingo urbanisation close to Benalmadena Pueblo. The house faces south east and has panoramic sea views from the large wrap around private solarium. At the entrance to the property there is a covered porch leading to the hallway. On either side of the hallway is a double bedroom sharing a family bathroom with additional shower. The spacious lounge/diner, with fireplace, runs off the hallway and shares access to a terrace which is also accessible from the fitted kitchen. Returning to the hallway stairs lead both up and down. To the lower floor there is the master bedroom with access to a covered terrace and ensuite shower room. This level also gives access to the ample walled, easy maintenance garden, storage room, large garage and ample driveway. Returning to the hallway there is access to the staircase leading to the wrap around solarium of more than 59m2 boasting panoramic views of the sea and surrounding area. A very spacious property offering panoramic views and large outside spaces. Semi-Detached House, Benalmadena Pueblo, Costa del Sol. 3 Bedrooms, 2 Bathrooms, Built 167 m², Terrace 121 m², Garden/Plot 78 m². Setting: Village, Mountain Pueblo, Close To Golf, Urbanisation. Orientation: South East. Condition: Excellent. Pool: Communal. Climate Control: Air Conditioning, Fireplace. Views: Sea, Panoramic. Features: Covered Terrace, Fitted Wardrobes, Near Transport, Private Terrace, Solarium, WiFi, Ensuite Bathroom, Marble Flooring, Near Church. Furniture: Optional. Kitchen: Fully Fitted. Garden: Communal, Private, Easy Maintenance. Security: Gated Complex, Entry Phone. Parking: Garage, Covered, Private. Utilities: Electricity. Category: Luxury, Resale.

Views

SeaPanoramic

Parking

Garage
Covered

Private

Resale