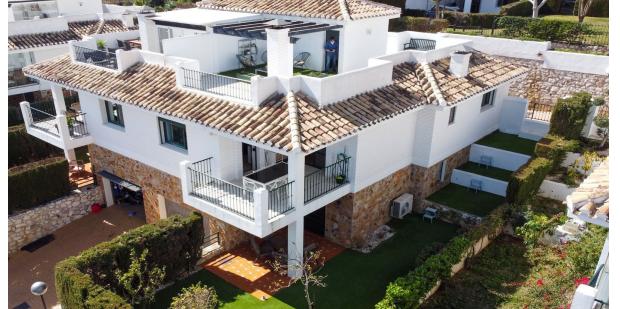

## Sales - House - Benalmadena Pueblo 540.000€

Ref.-ID: R4662289 **Benalmadena Pueblo** House

Community: 2,100 EUR / year IBI: 940 EUR / year

Rubbish: 120 EUR / year

167 m2

78 m2

A spacious, 3 bedroom, 2 bathroom, semi detached house in the ever popular and luxurious Rancho Domingo urbanisation close to Benalmadena Pueblo. The house faces south east and has panoramic sea views from the large wrap around private solarium. At the entrance to the property there is a covered porch leading to the hallway. On either side of the hallway is a double bedroom sharing a family bathroom with additional shower. The spacious lounge/diner, with fireplace, runs off the hallway and shares access to a terrace which is also accessible from the fitted kitchen. Returning to the hallway stairs lead both up and down. To the lower floor there is the master bedroom with access to a covered terrace and ensuite shower room. This level also gives access to the ample walled, easy maintenance garden, storage room, large garage and ample driveway. Returning to the hallway there is access to the staircase leading to the wrap around solarium of more than 59m2 boasting panoramic views of the sea and surrounding area. A very spacious property offering panoramic views and large outside spaces. Semi-Detached House, Benalmadena Pueblo, Costa del Sol. 3 Bedrooms, 2 Bathrooms, Built 167 m², Terrace 121 m², Garden/Plot 78 m². Setting: Village, Mountain Pueblo, Close To Golf, Urbanisation. Orientation: South East. Condition: Excellent. Pool: Communal. Climate Control: Air Conditioning, Fireplace. Views: Sea, Panoramic. Features: Covered Terrace, Fitted Wardrobes, Near Transport, Private Terrace, Solarium, WiFi, Ensuite Bathroom, Marble Flooring, Near Church. Furniture: Optional. Kitchen: Fully Fitted. Garden: Communal, Private, Easy Maintenance. Security: Gated Complex, Entry Phone. Parking: Garage, Covered, Private. Utilities: Electricity. Category: Luxury, Resale.