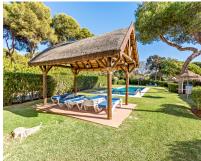

## Sales - Apartment - Puerto de Cabopino 445.000€

**Apartment** 

Ref.-ID: R4665640 Puerto de Cabopino

Community: 2,340 EUR / year IBI: 550 EUR / year

Rubbish: 180 EUR / year

96 m2

40 m2

BEACHFRONT DEVELOPMENT and a Perfect rental investment. This ground floor property is has been renovated to a high standard and is situated in the centre of Puerto de Cabopino and within easy walking distance of all amenities. The beaches are some of the best in the Marbella area and the Marina offers numerous activities making it very popular with holidaymakers. Fabulous buy to rent with high rental income as Puerto Cabopino is a special place on the Costa del Sol and people return year after year. By car: 0 mins to Amenities - 35 mins to Malaga airport - 10 mins to Marbella town centre - 15 mins to Puerto Banus - 0 mins to Beach (Walking 5 mins)

| Setting  Beachside  Port  Close To Golf  Close To Sea  Close To Schools  Marina  Urbanisation  Front Line Beach Complex | Orientation South                 | <b>Condition</b> ✓ Fair | Pool Communal              | Climate Control Air Conditioning Hot A/C Cold A/C |
|-------------------------------------------------------------------------------------------------------------------------|-----------------------------------|-------------------------|----------------------------|---------------------------------------------------|
| Features Fitted Wardrobes Near Transport WiFi Storage Room Marble Flooring Fiber Optic                                  | Furniture Optional                | Kitchen Fully Fitted    | Garden Communal Landscaped | Security Gated Complex                            |
| Utilities Electricity Drinkable Water                                                                                   | Category Beachfront Holiday Homes |                         |                            |                                                   |