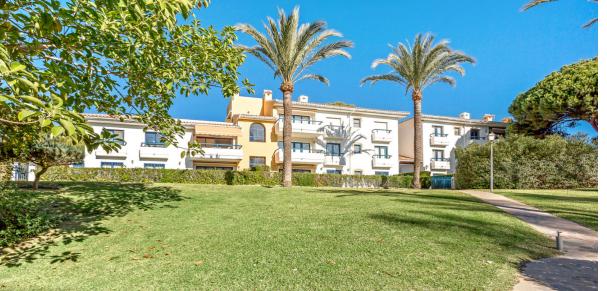

## Sales - Apartment - Puerto de Cabopino 445.000€

**Apartment** 

Ref.-ID: R4665640 Puerto de Cabopino

Community: 2,340 EUR / year IBI: 550 EUR / year

Rubbish: 180 EUR / year

96 m2

40 m2

BEACHFRONT DEVELOPMENT and a Perfect rental investment. This ground floor property is has been renovated to a high standard and is situated in the centre of Puerto de Cabopino and within easy walking distance of all amenities. The beaches are some of the best in the Marbella area and the Marina offers numerous activities making it very popular with holidaymakers. Fabulous buy to rent with high rental income as Puerto Cabopino is a special place on the Costa del Sol and people return year after year. By car: 0 mins to Amenities - 35 mins to Malaga airport - 10 mins to Marbella town centre - 15 mins to Puerto Banus - 0 mins to Beach (Walking 5 mins)

| Setting  Beachside  Port  Close To Golf  Close To Sea  Close To Schools  Marina  Urbanisation  Front Line Beach Complex | Orientation South                 | <b>Condition</b> ✓ Fair | Pool Communal              | Climate Control Air Conditioning Hot A/C Cold A/C |
|-------------------------------------------------------------------------------------------------------------------------|-----------------------------------|-------------------------|----------------------------|---------------------------------------------------|
| Features Fitted Wardrobes Near Transport WiFi Storage Room Marble Flooring Fiber Optic                                  | Furniture Optional                | Kitchen Fully Fitted    | Garden Communal Landscaped | Security Gated Complex                            |
| Utilities Electricity Drinkable Water                                                                                   | Category Beachfront Holiday Homes |                         |                            |                                                   |