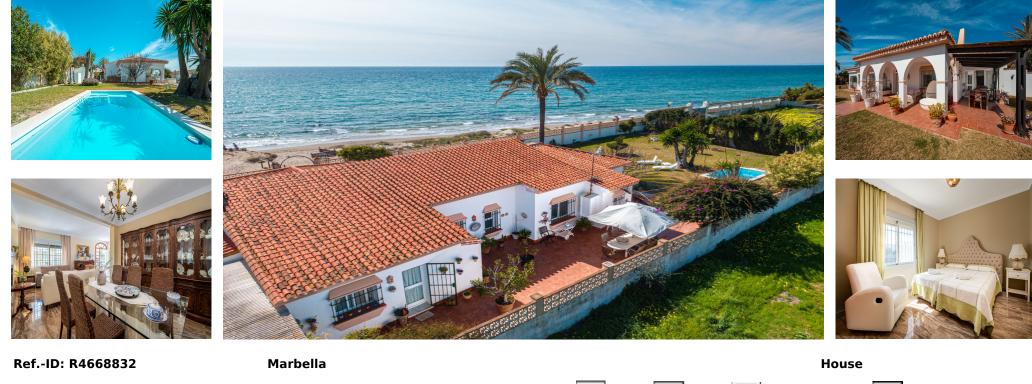

## Sales - House - Marbella 2.550.000€

Community: 192 EUR / year IBI: 700 EUR / year

Rubbish: 400 EUR / year

1100 m2

Introducing a magnificent 4-Bedroom villa located in an exclusive beachfront location in Marbella East. This exceptional property offers direct access to a pristine beach on the shores of the Mediterranean Sea, creating a truly remarkable coastal living experience. The property has 4 bedrooms offering an abundance of space and tranquility, ensuring a restful retreat for residents and guests alike. The master suite features a private covered terrace with direct access to the garden, where you can hear the waves all day long. The meticulously landscaped garden surrounds the villa, creating a lush and vibrant environment that enhances the overall beauty of the property. The manicured lawns, vibrant flowers, and tall palm trees contribute to a serene and tropical ambiance, transporting you to a tranquil paradise. This villa presents an extraordinary opportunity to live in one of the most exclusive areas of Marbella on the shores of the Mediterranean Sea.

| Setting<br>Beachfront<br>Beachside<br>Close To Golf<br>Close To Port<br>Close To Shops<br>Close To Town<br>Close To Schools  | Orientation<br>✓ South | Condition<br>Good       | Pool<br>✓ Private | Climate Control<br>Air Conditioning<br>Fireplace | Views<br>Sea<br>Mountain<br>Garden<br>Pool |
|------------------------------------------------------------------------------------------------------------------------------|------------------------|-------------------------|-------------------|--------------------------------------------------|--------------------------------------------|
| Features<br>Covered Terrace<br>Fitted Wardrobes<br>Near Transport<br>Private Terrace<br>Solarium<br>Storage Room<br>Barbeque | Furniture<br>Optional  | Kitchen<br>Fully Fitted | Garden<br>Private | Security<br>Electric Blinds<br>Alarm System      | Parking<br>Covered                         |