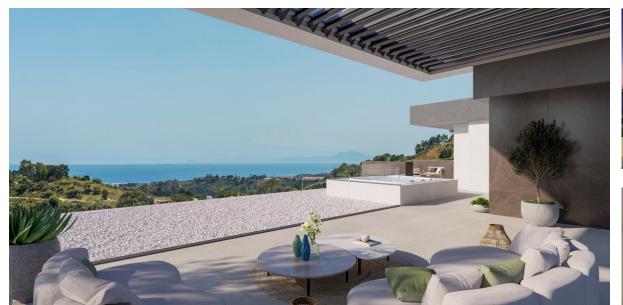

#### Sales - House - Benahavís 5,600,000€

Ref.-ID: R4668952

**Benahavís** 

650 m2

2000 m2

Situated in the stunning Marbella Club Golf Resort, this remarkable plot, complete with a turnkey project, is a rare gem. The expansive villa, spanning 650m2 on a generous 2000m2 plot, comprises four bedrooms, each with ensuite bathrooms, all opening onto terraces that showcase breathtaking views of green hills and the captivating Mediterranean coast. The villa's design embraces an open-plan living concept, seamlessly connecting with vast terraces that gracefully curve around the property, guiding residents toward a picturesque swimming pool. Airy hallways, illuminated by abundant natural light streaming through immense glass windows, create a seamless flow throughout the residence. The open-plan kitchen harmoniously links with the dining area, providing spectacular views of the countryside—a perfect setting for Mediterranean home dining with family and friends. Ample space is available for a private gym, catering to individual preferences. The entire villa will be adorned with luxurious, high-end furnishings and fittings, ensuring a sophisticated living experience. A private underground garage, accommodating up to five vehicles, adds an element of security and tranquility to the property. This project stands as a testament to architectural brilliance, where the plot alone is a "must-see," offering a glimpse into the extraordinary property that will grace this location.

## Pool Private

Security
Alarm System
24 Hour Security

Climate Control

Air Conditioning
Central Heating

Parking

More Than One
Private

Views
Sea
Mountain
Panoramic
Category
Luxury