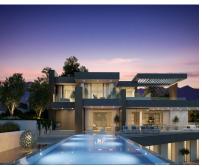

#### Sales - House - Benahavís 5,600,000€

Ref.-ID: R4668952

**Benahavís** 

650 m2

2000 m2

Situated in the stunning Marbella Club Golf Resort, this remarkable plot, complete with a turnkey project, is a rare gem. The expansive villa, spanning 650m2 on a generous 2000m2 plot, comprises four bedrooms, each with ensuite bathrooms, all opening onto terraces that showcase breathtaking views of green hills and the captivating Mediterranean coast. The villa's design embraces an open-plan living concept, seamlessly connecting with vast terraces that gracefully curve around the property, guiding residents toward a picturesque swimming pool. Airy hallways, illuminated by abundant natural light streaming through immense glass windows, create a seamless flow throughout the residence. The open-plan kitchen harmoniously links with the dining area, providing spectacular views of the countryside—a perfect setting for Mediterranean home dining with family and friends. Ample space is available for a private gym, catering to individual preferences. The entire villa will be adorned with luxurious, high-end furnishings and fittings, ensuring a sophisticated living experience. A private underground garage, accommodating up to five vehicles, adds an element of security and tranquility to the property. This project stands as a testament to architectural brilliance, where the plot alone is a "must-see," offering a glimpse into the extraordinary property that will grace this location.

## Pool Private

Security
Alarm System
24 Hour Security

Climate Control

Air Conditioning
Central Heating

Parking

More Than One
Private

Views
Sea
Mountain
Panoramic
Category
Luxury