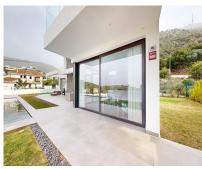

## Sales - House - Mijas 1.540.000€

Ref.-ID: R4669123

Mijas

457 m2

841 m2

With absolute privacy and wonderful views of the Mediterranean Sea, in a natural environment that invites well-being. In the heart of the urban growth of this area, this plot enjoys a great location with a south-west orientation, thus providing great panoramic views. With an area of 841 m2 of plot, and about 390.98 m2 built, this Villa consists of 4 bedrooms, 4 bathrooms, open kitchen equipped with NEFF appliances, and neon lighting, they join the dining room giving play to everything together with the incorporation of its terrace if required, opening the huge windows, thus unifying the interior and exterior of the home, with a large relaxation area around the pool and terrace, its closed garage has the capacity to house two vehicles, and another 4 in the open accesses of the property. Its porcelain stoneware finishes on the inside, as well as its aluminum carpentry with double glazing on the outside, provide the warmth that its environment requires, as well as the underfloor heating in each of its rooms and air conditioning throughout the home, adding Its interior carpentry, in varnished oak wood, gives the final finish along with the solar panels located on the upper terrace of such a wonderful home. A short distance from the beach and easy access to the highway, just about 15 minutes from Malaga airport, 10 minutes from Fuengirola and 25 from Marbella. We invite you to enjoy the distinguished lifestyle of the Costa del Sol with a unique opportunity for an exceptional life project.

Setting

Urbanisation

Features

Double Glazing

Orientation
South West

Furniture

Part Furnished

Condition Excellent