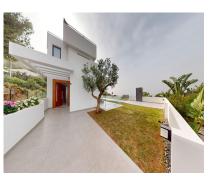

## Sales - House - Mijas 1.540.000€

Ref.-ID: R4669123

Mijas

457 m2

841 m2

With absolute privacy and wonderful views of the Mediterranean Sea, in a natural environment that invites well-being. In the heart of the urban growth of this area, this plot enjoys a great location with a south-west orientation, thus providing great panoramic views. With an area of 841 m2 of plot, and about 390.98 m2 built, this Villa consists of 4 bedrooms, 4 bathrooms, open kitchen equipped with NEFF appliances, and neon lighting, they join the dining room giving play to everything together with the incorporation of its terrace if required, opening the huge windows, thus unifying the interior and exterior of the home, with a large relaxation area around the pool and terrace, its closed garage has the capacity to house two vehicles, and another 4 in the open accesses of the property. Its porcelain stoneware finishes on the inside, as well as its aluminum carpentry with double glazing on the outside, provide the warmth that its environment requires, as well as the underfloor heating in each of its rooms and air conditioning throughout the home, adding Its interior carpentry, in varnished oak wood, gives the final finish along with the solar panels located on the upper terrace of such a wonderful home. A short distance from the beach and easy access to the highway, just about 15 minutes from Malaga airport, 10 minutes from Fuengirola and 25 from Marbella. We invite you to enjoy the distinguished lifestyle of the Costa del Sol with a unique opportunity for an exceptional life project.