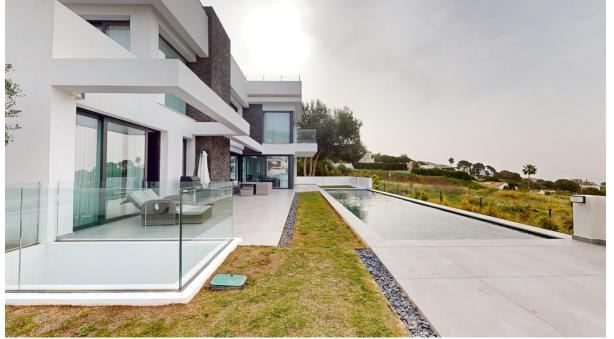

## Sales - House - Mijas 1.540.000€

Ref.-ID: R4669123

Mijas

457 m2

841 m2

With absolute privacy and wonderful views of the Mediterranean Sea, in a natural environment that invites well-being. In the heart of the urban growth of this area, this plot enjoys a great location with a south-west orientation, thus providing great panoramic views. With an area of 841 m2 of plot, and about 390.98 m2 built, this Villa consists of 4 bedrooms, 4 bathrooms, open kitchen equipped with NEFF appliances, and neon lighting, they join the dining room giving play to everything together with the incorporation of its terrace if required, opening the huge windows, thus unifying the interior and exterior of the home, with a large relaxation area around the pool and terrace, its closed garage has the capacity to house two vehicles, and another 4 in the open accesses of the property. Its porcelain stoneware finishes on the inside, as well as its aluminum carpentry with double glazing on the outside, provide the warmth that its environment requires, as well as the underfloor heating in each of its rooms and air conditioning throughout the home, adding Its interior carpentry, in varnished oak wood, gives the final finish along with the solar panels located on the upper terrace of such a wonderful home. A short distance from the beach and easy access to the highway, just about 15 minutes from Malaga airport, 10 minutes from Fuengirola and 25 from Marbella. We invite you to enjoy the distinguished lifestyle of the Costa del Sol with a unique opportunity for an exceptional life project.

Kitchen Fully Fitted Pool
Private

**Garden**✓ Private

Climate Control

Air Conditioning

Parking
Garage
More Than One

Views
Sea
Mountain
Category
Distressed