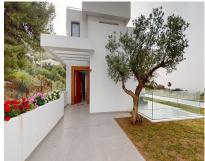

## Sales - House - Mijas 1.540.000€

Ref.-ID: R4669123

Mijas

457 m2

841 m2

With absolute privacy and wonderful views of the Mediterranean Sea, in a natural environment that invites well-being. In the heart of the urban growth of this area, this plot enjoys a great location with a south-west orientation, thus providing great panoramic views. With an area of 841 m2 of plot, and about 390.98 m2 built, this Villa consists of 4 bedrooms, 4 bathrooms, open kitchen equipped with NEFF appliances, and neon lighting, they join the dining room giving play to everything together with the incorporation of its terrace if required, opening the huge windows, thus unifying the interior and exterior of the home, with a large relaxation area around the pool and terrace, its closed garage has the capacity to house two vehicles, and another 4 in the open accesses of the property. Its porcelain stoneware finishes on the inside, as well as its aluminum carpentry with double glazing on the outside, provide the warmth that its environment requires, as well as the underfloor heating in each of its rooms and air conditioning throughout the home, adding Its interior carpentry, in varnished oak wood, gives the final finish along with the solar panels located on the upper terrace of such a wonderful home. A short distance from the beach and easy access to the highway, just about 15 minutes from Malaga airport, 10 minutes from Fuengirola and 25 from Marbella. We invite you to enjoy the distinguished lifestyle of the Costa del Sol with a unique opportunity for an exceptional life project.