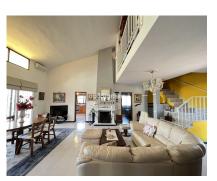

This impressive Andalusian-style villa with a large pool is located near the guiet area of El Padrón, in Estepona, just 10 minutes by car from the beach and 15 minutes from the center of Estepona. A fantastic land with fruit trees, such as orange, lemon, avocado, fig, pomegranate, loquat and surrounded by beautiful views of the landscape, the mountains and the sea. With a constructed area of 372 m2 and a plot of 3,000 m2, this property offers ample space both inside and outside. The house is divided into 3 floors: On the ground floor there is a spacious living-dining room with a fireplace with a 6-meter ceiling and large windows that provide light all day and a separate kitchen, both with access to the 83 m2 terrace with wonderful panoramic views of the city. mountain, sea and pool, 2 large bedrooms and a bathroom. The upper floor consists of 3 large bedrooms with built-in wardrobes and 2 full bathrooms. The house has a large basement, storage room and a garage. Outside there is space for 4-5 cars to park and even the possibility of a caravan. The outdoor space is very spacious with gardens, a large pool and a good area for barbecues, parties, meetings. This fantastic villa is a great opportunity to own a family home with a large plot of land and a peaceful lifestyle.