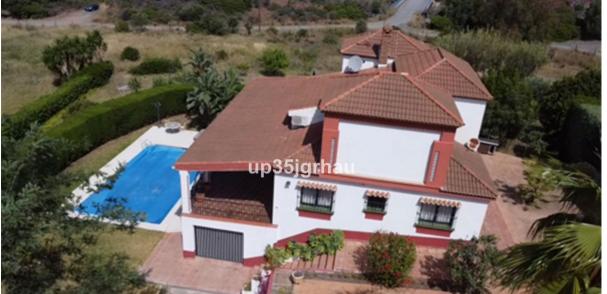

This impressive Andalusian-style villa with a large pool is located near the guiet area of El Padrón, in Estepona, just 10 minutes by car from the beach and 15 minutes from the center of Estepona. A fantastic land with fruit trees, such as orange, lemon, avocado, fig, pomegranate, loquat and surrounded by beautiful views of the landscape, the mountains and the sea. With a constructed area of 372 m2 and a plot of 3,000 m2, this property offers ample space both inside and outside. The house is divided into 3 floors: On the ground floor there is a spacious living-dining room with a fireplace with a 6-meter ceiling and large windows that provide light all day and a separate kitchen, both with access to the 83 m2 terrace with wonderful panoramic views of the city. mountain, sea and pool, 2 large bedrooms and a bathroom. The upper floor consists of 3 large bedrooms with built-in wardrobes and 2 full bathrooms. The house has a large basement, storage room and a garage. Outside there is space for 4-5 cars to park and even the possibility of a caravan. The outdoor space is very spacious with gardens, a large pool and a good area for barbecues, parties, meetings. This fantastic villa is a great opportunity to own a family home with a large plot of land and a peaceful lifestyle.