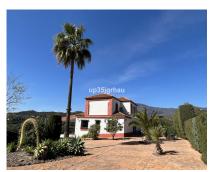

This impressive Andalusian-style villa with a large pool is located near the guiet area of El Padrón, in Estepona, just 10 minutes by car from the beach and 15 minutes from the center of Estepona. A fantastic land with fruit trees, such as orange, lemon, avocado, fig, pomegranate, loquat and surrounded by beautiful views of the landscape, the mountains and the sea. With a constructed area of 372 m2 and a plot of 3,000 m2, this property offers ample space both inside and outside. The house is divided into 3 floors: On the ground floor there is a spacious living-dining room with a fireplace with a 6-meter ceiling and large windows that provide light all day and a separate kitchen, both with access to the 83 m2 terrace with wonderful panoramic views of the city. mountain, sea and pool, 2 large bedrooms and a bathroom. The upper floor consists of 3 large bedrooms with built-in wardrobes and 2 full bathrooms. The house has a large basement, storage room and a garage. Outside there is space for 4-5 cars to park and even the possibility of a caravan. The outdoor space is very spacious with gardens, a large pool and a good area for barbecues, parties, meetings. This fantastic villa is a great opportunity to own a family home with a large plot of land and a peaceful lifestyle.