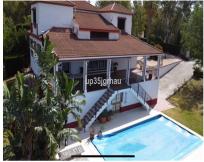

This impressive Andalusian-style villa with a large pool is located near the guiet area of El Padrón, in Estepona, just 10 minutes by car from the beach and 15 minutes from the center of Estepona. A fantastic land with fruit trees, such as orange, lemon, avocado, fig, pomegranate, loquat and surrounded by beautiful views of the landscape, the mountains and the sea. With a constructed area of 372 m2 and a plot of 3,000 m2, this property offers ample space both inside and outside. The house is divided into 3 floors: On the ground floor there is a spacious living-dining room with a fireplace with a 6-meter ceiling and large windows that provide light all day and a separate kitchen, both with access to the 83 m2 terrace with wonderful panoramic views of the city. mountain, sea and pool, 2 large bedrooms and a bathroom. The upper floor consists of 3 large bedrooms with built-in wardrobes and 2 full bathrooms. The house has a large basement, storage room and a garage. Outside there is space for 4-5 cars to park and even the possibility of a caravan. The outdoor space is very spacious with gardens, a large pool and a good area for barbecues, parties, meetings. This fantastic villa is a great opportunity to own a family home with a large plot of land and a peaceful lifestyle.