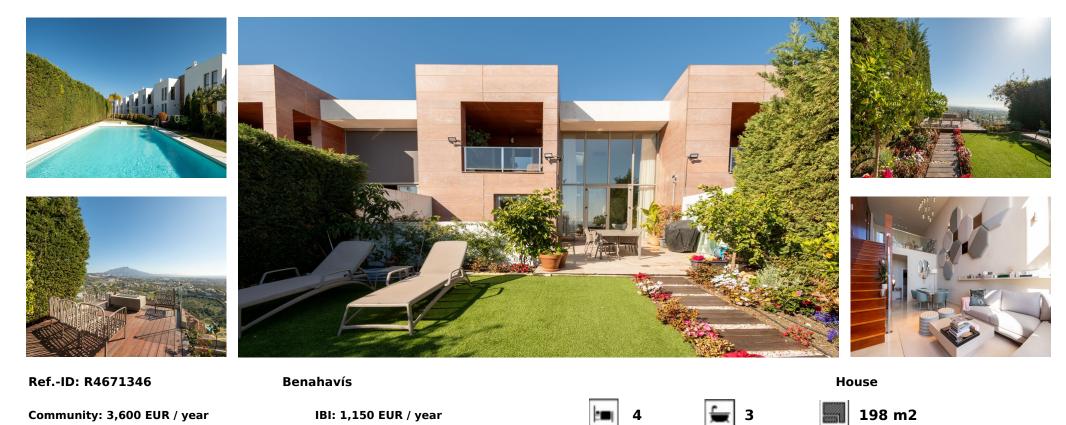

## Sales - House - Benahavís 950.000€

Contemporary semi-detached residence available in Marbella Views, Benahavís. Located in a small, exclusive gated community of just 8 homes. This property is a short 10-minute drive from various golf courses, the beach, and essential amenities. Boasting breathtaking panoramic views of the sea, mountains, and its surroundings. The house features 3 bedrooms, including one en suite, and a shared bathroom for the others. Additional amenities include a guest toilet, a luminous living room with an integrated dining area, a fully equipped kitchen, a private garden, a garage, and a versatile multipurpose room. Situated inside a secure gated complex, the property also offers access to communal gardens, a pool, and CCTV surveillance.

| Setting<br>Close To Golf<br>Close To Shops<br>Close To Schools<br>Urbanisation                               | Orientation<br>East<br>South | Condition<br>Excellent        | Pool Communal                                                | Climate Control<br>Air Conditioning<br>Central Heating<br>Fireplace | Views<br>Sea<br>Mountain<br>Golf<br>Port<br>Panoramic |
|--------------------------------------------------------------------------------------------------------------|------------------------------|-------------------------------|--------------------------------------------------------------|---------------------------------------------------------------------|-------------------------------------------------------|
| Features<br>Covered Terrace<br>Fitted Wardrobes<br>Near Transport<br>Private Terrace<br>Satellite TV<br>WiFi | Kitchen                      | Garden<br>Communal<br>Private | Security<br>Gated Complex<br>Electric Blinds<br>Alarm System | Parking<br>Garage                                                   |                                                       |