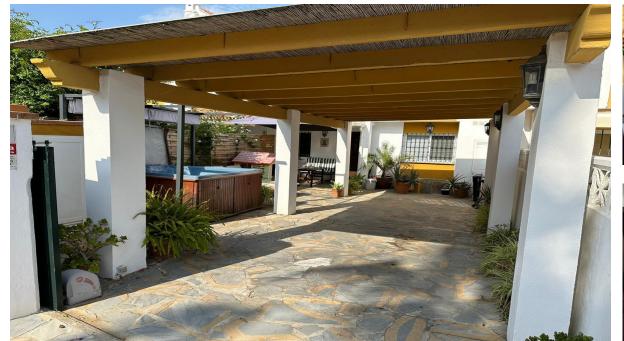

## Sales - House - Benamara 440.000€

Ref.-ID: R4671763 **Benamara** House

Community: 1,140 EUR / year IBI: 950 EUR / year

Rubbish: 136 EUR / year

170 m2

269 m2

This wonderful townhouse is located in the desirable area of Atalaya, Monte biarritz, Estepona East, Malaga. With a built area of 220m<sup>2</sup>, this property offers spacious living spaces and a range of high-quality features. The town house comprises 3 bedrooms and 3 bathrooms, including an en-suite bathroom. The property is classified as luxury, sole agency, and new built, ensuring the highest standards of design and construction. The town house boasts a communal pool and garden, providing a tranquil and relaxing environment for residents. Additionally, there is a private garage for convenient parking. The property features a range of amenities, including air conditioning, a fireplace, and a jacuzzi, ensuring comfort and luxury throughout. Other notable features of this town house include a basement, storage room, solarium, and barbeque area. There is also a guest toilet and a private terrace, perfect for outdoor entertaining. The kitchen is fully equipped, and there is a spacious living room with stunning sea and mountain views. The property also offers a covered terrace, street view, and close proximity to a children's playground and the sea/beach. In terms of condition, this town house is in good condition and offers an urban view. It is conveniently located close to the town, providing easy access to amenities and services. The property also benefits from gas heating, ensuring warmth and comfort during the colder months.

## **Features**

Covered Terrace
Near Transport
Private Terrace

Solarium

Storage RoomEnsuite Bathroom

Jacuzzi
Barbeque

Kitchen

Partially Fitted

Garden Communal