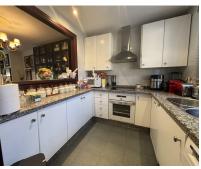

## Sales - House - Benamara 440.000€

Ref.-ID: R4671763 **Benamara** House

Community: 1,140 EUR / year IBI: 950 EUR / year

Rubbish: 136 EUR / year

170 m2

269 m2

This wonderful townhouse is located in the desirable area of Atalaya, Monte biarritz, Estepona East, Malaga. With a built area of 220m<sup>2</sup>, this property offers spacious living spaces and a range of high-quality features. The town house comprises 3 bedrooms and 3 bathrooms, including an en-suite bathroom. The property is classified as luxury, sole agency, and new built, ensuring the highest standards of design and construction. The town house boasts a communal pool and garden, providing a tranquil and relaxing environment for residents. Additionally, there is a private garage for convenient parking. The property features a range of amenities, including air conditioning, a fireplace, and a jacuzzi, ensuring comfort and luxury throughout. Other notable features of this town house include a basement, storage room, solarium, and barbeque area. There is also a guest toilet and a private terrace, perfect for outdoor entertaining. The kitchen is fully equipped, and there is a spacious living room with stunning sea and mountain views. The property also offers a covered terrace, street view, and close proximity to a children's playground and the sea/beach. In terms of condition, this town house is in good condition and offers an urban view. It is conveniently located close to the town, providing easy access to amenities and services. The property also benefits from gas heating, ensuring warmth and comfort during the colder months.

## **Features**

Covered Terrace
Near Transport
Private Terrace

Solarium

Storage RoomEnsuite Bathroom

Jacuzzi
Barbeque

Kitchen

Partially Fitted

Garden Communal