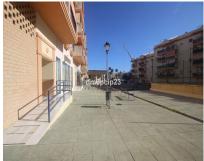

## Sales - Commercial - Estepona 240.000€

Estepona Commercial Ref.-ID: R4672786

Community: 324 EUR / year IBI: 920 EUR / year Rubbish: 162 EUR / year

191 m2

COMMERCIAL PREMISES HUERTA NUEVA ESTEPONA \* Large premises distributed over two floors. The ground floor with access from the street has 76m2 from which there is access by a staircase to the basement with an area of 115m2. It also has the exclusive right to use the community patio. \* It is located a few steps from the Church El Carmen and the park. The area has a high density of resident population and great commercial activity. The seafront and promenada is just a 5-minute walk away. \* Some ideas of what could be done: music rehearsal space business, law firm, agency, gym, veterinary clinic, private medical center... Commercial Premises, Estepona, Costa del Sol. Built 191 m<sup>2</sup>. Setting: Town, Close To Port, Close To Shops, Close To Sea, Close To Schools. Orientation: South West. Condition: New Construction. Features: Near Transport, Near Church. Category: Resale.