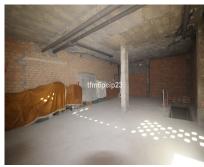

## Sales - Commercial - Estepona 240.000€

Estepona Commercial Ref.-ID: R4672786

Community: 324 EUR / year IBI: 920 EUR / year Rubbish: 162 EUR / year

191 m2

COMMERCIAL PREMISES HUERTA NUEVA ESTEPONA \* Large premises distributed over two floors. The ground floor with access from the street has 76m2 from which there is access by a staircase to the basement with an area of 115m2. It also has the exclusive right to use the community patio. \* It is located a few steps from the Church El Carmen and the park. The area has a high density of resident population and great commercial activity. The seafront and promenada is just a 5-minute walk away. \* Some ideas of what could be done: music rehearsal space business, law firm, agency, gym, veterinary clinic, private medical center... Commercial Premises, Estepona, Costa del Sol. Built 191 m<sup>2</sup>. Setting: Town, Close To Port, Close To Shops, Close To Sea, Close To Schools. Orientation: South West. Condition: New Construction. Features: Near Transport, Near Church. Category: Resale.