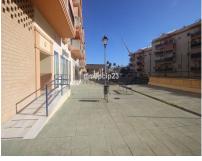

## Sales - Commercial - Estepona 240.000€

Estepona Commercial Ref.-ID: R4672786

Community: 324 EUR / year IBI: 920 EUR / year Rubbish: 162 EUR / year

191 m2

COMMERCIAL PREMISES HUERTA NUEVA ESTEPONA \* Large premises distributed over two floors. The ground floor with access from the street has 76m2 from which there is access by a staircase to the basement with an area of 115m2. It also has the exclusive right to use the community patio. \* It is located a few steps from the Church El Carmen and the park. The area has a high density of resident population and great commercial activity. The seafront and promenada is just a 5-minute walk away. \* Some ideas of what could be done: music rehearsal space business, law firm, agency, gym, veterinary clinic, private medical center... Commercial Premises, Estepona, Costa del Sol. Built 191 m<sup>2</sup>. Setting: Town, Close To Port, Close To Shops, Close To Sea, Close To Schools. Orientation: South West. Condition: New Construction. Features: Near Transport, Near Church. Category: Resale.