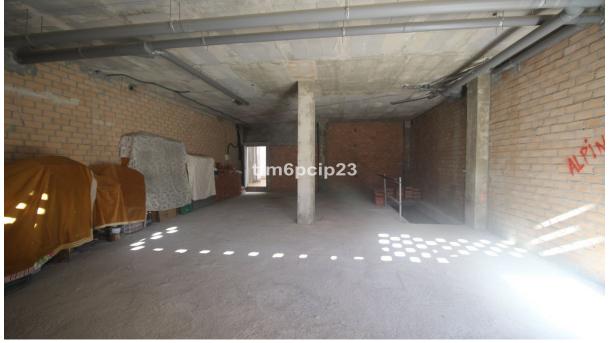

## Sales - Commercial - Estepona 240.000€

Estepona Commercial Ref.-ID: R4672786

Community: 324 EUR / year IBI: 920 EUR / year Rubbish: 162 EUR / year

191 m2

COMMERCIAL PREMISES HUERTA NUEVA ESTEPONA \* Large premises distributed over two floors. The ground floor with access from the street has 76m2 from which there is access by a staircase to the basement with an area of 115m2. It also has the exclusive right to use the community patio. \* It is located a few steps from the Church El Carmen and the park. The area has a high density of resident population and great commercial activity. The seafront and promenada is just a 5-minute walk away. \* Some ideas of what could be done: music rehearsal space business, law firm, agency, gym, veterinary clinic, private medical center... Commercial Premises, Estepona, Costa del Sol. Built 191 m<sup>2</sup>. Setting: Town, Close To Port, Close To Shops, Close To Sea, Close To Schools. Orientation: South West. Condition: New Construction. Features: Near Transport, Near Church. Category: Resale.