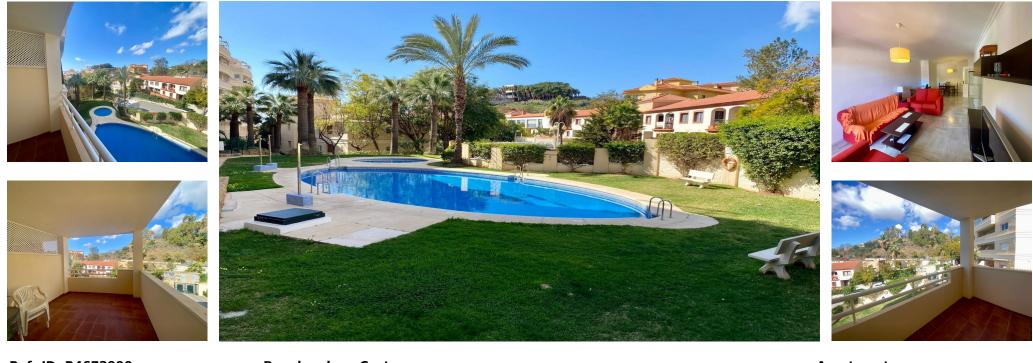

## Benalmadena Costa

Apartment

Unbeatable opportunity to acquire this fabulous apartment with four super spacious bedrooms, just 800 meters from the beaches of Torrequebrada in Benalmádena. It has a beautiful terrace that is very usable for lunch or dinner, which is accessed from a very large living room. Surrounded by main services, it is less than 200 meters from Mercadona, close to the suburban train station and a long list of amenities, always in a quiet environment surrounded by gardens, a large swimming pool and a lot of tranquility. Space will not be a problem as it has a large storage room and garage space. In compliance with RD of the Junta de Andalucía 218/2005 of October 11, consumers are informed that the indicated prices do not include the expenses derived from the purchase of real estate according to current laws, (ITP, notarial expenses. etc. ). There are no real estate brokerage fees additional to the sale price.