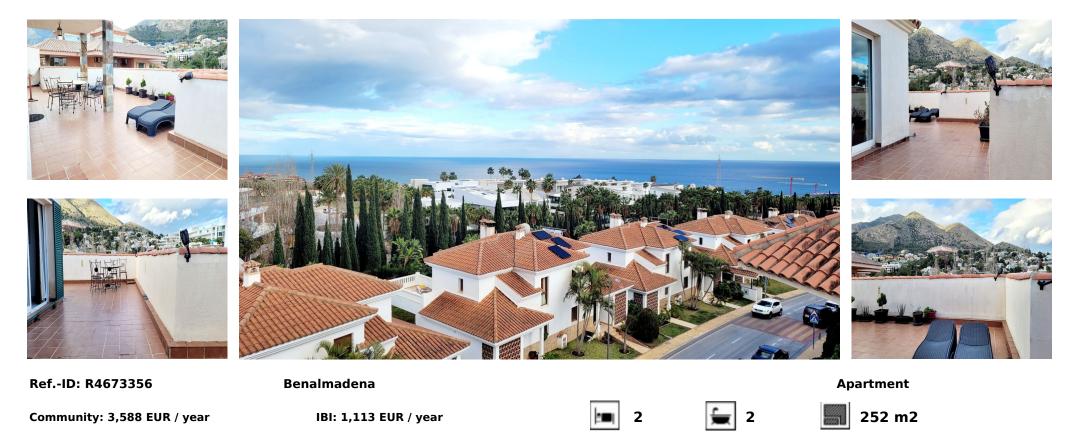

## Sales - Apartment - Benalmadena 475.000€

REDUCED FROM [525,000 - NOW ONLY [475,000! 106m2 build 9.81m2 covered terrace 136.85m2 open terrace Penthouse with fantastic sea and mountain views from a huge 136m2 wrap-around terrace with built in bar b que. Spacious, bright and airy the apartment features: Large lounge with open fireplace and large patio doors leading to the huge terrace: Kitchen, fitted with base and wall units and modern appliances; Master bedroom having fitted wardrobes, patio doors onto the terrace and full en-suite bathroom; Second bedroom with fitted wardrobes and patio door to the terrace; Second bathroom having walk-in shower; Outside is a huge terrace with stunning sea views and mountain views – part of the terrace is covered. There is garage parking and two communal pools set in large landscaped gardens with pond, tropical fish and turtles. Also a store room. The ubanisation offers a free bus service to Benalmadena Pueblo and to the beach and has 24hr security. The apartment has easy access to the A7 motorway and is located next to the famous Nagomi SPA and Double Tree Hilton Hotel. A must see property!