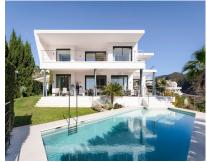

Villa Lea is a contemporary villa with emphasis on comfort and privacy. Located within a secure gated community, its location is secure and convenient - merely 2 minutes from Nueva Andalucia, 10 minutes from San Pedro de Alcántara and Puerto Banus, and 15 minutes from the exclusive Puente Romano. Despite its proximity to a variety of restaurants and activities, Villa Lea offers the tranquility and seclusion of a private retreat. Upon entry, you are greeted by a spacious, high-ceilinged open area that seamlessly connects two lounges—each equipped with an integrated TV and stove—to a dining room with kitchen access and a separate laundry room. The ground floor also features a double bedroom complete with a dressing room and an ensuite bathroom, alongside an additional bathroom for visitors. Each room on this level offers direct access to an expansive terrace that boasts panoramic views of both the sea and mountains, enhancing the sense of openness and integration with the natural surroundings. The property's private garden is a highlight, featuring a large hot water pool that invites you to soak in the spectacular vistas. Ascending to the upper floor, you'll find three double bedrooms, all offering dressing rooms and ensuite bathrooms. The master bedroom, in particular, impresses with its generous dimensions and a private terrace that overlooks the sea, promising a serene and luxurious personal space. The basement houses multiple storage rooms and an underground garage with ample space for two large vehicles, complemented by an additional carport at the property's entrance for guest parking. Beneath the pool lies an untapped area with potential for conversion into a fifth bedroom, cinema, or gym, offering further customization to meet the homeowner's lifestyle needs.