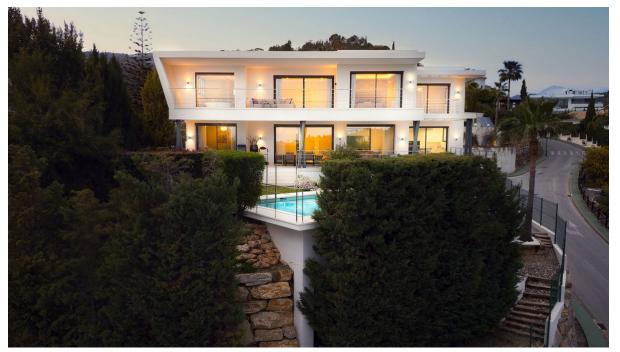

Villa Lea is a contemporary villa with emphasis on comfort and privacy. Located within a secure gated community, its location is secure and convenient - merely 2 minutes from Nueva Andalucia, 10 minutes from San Pedro de Alcántara and Puerto Banus, and 15 minutes from the exclusive Puente Romano. Despite its proximity to a variety of restaurants and activities, Villa Lea offers the tranquility and seclusion of a private retreat. Upon entry, you are greeted by a spacious, high-ceilinged open area that seamlessly connects two lounges—each equipped with an integrated TV and stove—to a dining room with kitchen access and a separate laundry room. The ground floor also features a double bedroom complete with a dressing room and an ensuite bathroom, alongside an additional bathroom for visitors. Each room on this level offers direct access to an expansive terrace that boasts panoramic views of both the sea and mountains, enhancing the sense of openness and integration with the natural surroundings. The property's private garden is a highlight, featuring a large hot water pool that invites you to soak in the spectacular vistas. Ascending to the upper floor, you'll find three double bedrooms, all offering dressing rooms and ensuite bathrooms. The master bedroom, in particular, impresses with its generous dimensions and a private terrace that overlooks the sea, promising a serene and luxurious personal space. The basement houses multiple storage rooms and an underground garage with ample space for two large vehicles, complemented by an additional carport at the property's entrance for guest parking. Beneath the pool lies an untapped area with potential for conversion into a fifth bedroom, cinema, or gym, offering further customization to meet the homeowner's lifestyle needs.