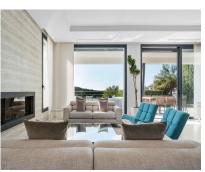

Villa Lea is a contemporary villa with emphasis on comfort and privacy. Located within a secure gated community, its location is secure and convenient - merely 2 minutes from Nueva Andalucia, 10 minutes from San Pedro de Alcántara and Puerto Banus, and 15 minutes from the exclusive Puente Romano. Despite its proximity to a variety of restaurants and activities, Villa Lea offers the tranquility and seclusion of a private retreat. Upon entry, you are greeted by a spacious, high-ceilinged open area that seamlessly connects two lounges—each equipped with an integrated TV and stove—to a dining room with kitchen access and a separate laundry room. The ground floor also features a double bedroom complete with a dressing room and an ensuite bathroom, alongside an additional bathroom for visitors. Each room on this level offers direct access to an expansive terrace that boasts panoramic views of both the sea and mountains, enhancing the sense of openness and integration with the natural surroundings. The property's private garden is a highlight, featuring a large hot water pool that invites you to soak in the spectacular vistas. Ascending to the upper floor, you'll find three double bedrooms, all offering dressing rooms and ensuite bathrooms. The master bedroom, in particular, impresses with its generous dimensions and a private terrace that overlooks the sea, promising a serene and luxurious personal space. The basement houses multiple storage rooms and an underground garage with ample space for two large vehicles, complemented by an additional carport at the property's entrance for guest parking. Beneath the pool lies an untapped area with potential for conversion into a fifth bedroom, cinema, or gym, offering further customization to meet the homeowner's lifestyle needs.