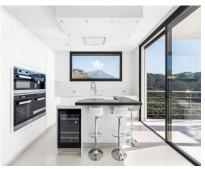

Villa Lea is a contemporary villa with emphasis on comfort and privacy. Located within a secure gated community, its location is secure and convenient - merely 2 minutes from Nueva Andalucia, 10 minutes from San Pedro de Alcántara and Puerto Banus, and 15 minutes from the exclusive Puente Romano. Despite its proximity to a variety of restaurants and activities, Villa Lea offers the tranquility and seclusion of a private retreat. Upon entry, you are greeted by a spacious, high-ceilinged open area that seamlessly connects two lounges—each equipped with an integrated TV and stove—to a dining room with kitchen access and a separate laundry room. The ground floor also features a double bedroom complete with a dressing room and an ensuite bathroom, alongside an additional bathroom for visitors. Each room on this level offers direct access to an expansive terrace that boasts panoramic views of both the sea and mountains, enhancing the sense of openness and integration with the natural surroundings. The property's private garden is a highlight, featuring a large hot water pool that invites you to soak in the spectacular vistas. Ascending to the upper floor, you'll find three double bedrooms, all offering dressing rooms and ensuite bathrooms. The master bedroom, in particular, impresses with its generous dimensions and a private terrace that overlooks the sea, promising a serene and luxurious personal space. The basement houses multiple storage rooms and an underground garage with ample space for two large vehicles, complemented by an additional carport at the property's entrance for guest parking. Beneath the pool lies an untapped area with potential for conversion into a fifth bedroom, cinema, or gym, offering further customization to meet the homeowner's lifestyle needs.