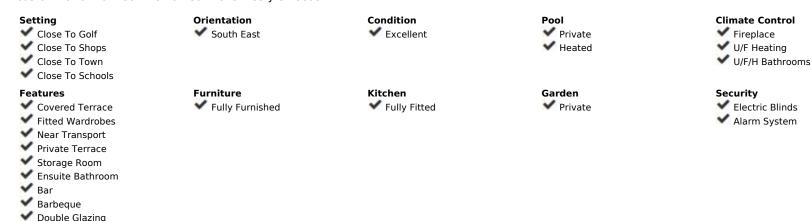

eaturing a large hot water pool that invites you to soak in the spectacular vistas. Ascending to the upper floor, you'll find three double bedrooms, all offering dressing rooms and ensuite bathrooms. The master bedroom, in particular, impresses with its generous dimensions and a private terrace that overlooks the sea, promising a serene and luxurious personal space. The basement houses multiple storage rooms and an underground garage with ample space for two large vehicles, complemented by an additional carport at the property's entrance for guest parking. Beneath the pool lies an untapped area with potential for conversion into a fifth bedroom, cinema, or gym, offering further customization to meet the homeowner's lifestyle needs.

Views

**✓** Sea

Parking

Private

Mountain

Panoramic



Domotics