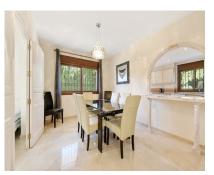

## Sales - House - Atalaya 1.399.000€

Ref.-ID: R4676062

IBI: 1,892 EUR / year

**Atalaya** 

337 m2

1591 m2

Andalusian style modernised Villa, located in Atalaya Alta. There are two double bedrooms on the ground floor, a bathroom, kitchen, a separate dining room and a lounge room. Through the lounge you gain access onto a large size covered terrace leading directly onto the garden and the large heated pool. On the first floor via the original style Andalucian staircase there are another three double bedrooms with two bathrooms, master one on-suite and a large size private terrace. One of the bedrooms has its own, large-size covered, private terrace - offering wonderful views of the huge size landscaped garden, swimming pool, overseeing the surrounding area and affording a sea view. All bedrooms with A/C Kommerling double glazing doors and windows - with integral external, electric blinds (shutters). The large, lush, landscaped and quiet garden (size over 1,000 sg.m.) has a specially fitted BBQ, table tennis, basket-ball throw fixture, well maintained palm trees, where beautiful and enjoyable holidays or entertaining parties can be enjoyed. A great feature is the private, large size (12m x 6m) heated outdoor pool (with an electric cover for cooler nights) - with glamorous LED night lights and a large water cascade. Next to the pool entrance is the solar heated shower, providing convenience and comfort. The villa has a separate garage and additional off-street parking space for at least 2 more cars. Sophisticated video alarm system makes this private detached house extremely safe and sound.