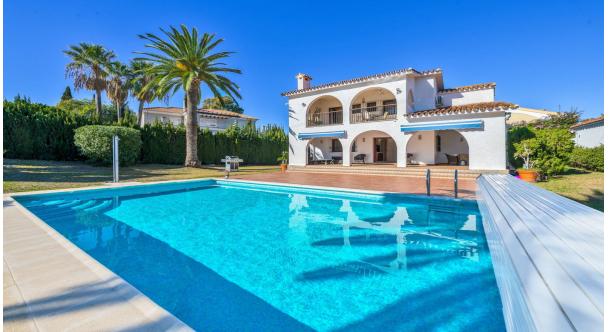

## Sales - House - Atalaya 1.399.000€

Ref.-ID: R4676062

IBI: 1,892 EUR / year

**Atalaya** 

337 m2

1591 m2

Andalusian style modernised Villa, located in Atalaya Alta. There are two double bedrooms on the ground floor, a bathroom, kitchen, a separate dining room and a lounge room. Through the lounge you gain access onto a large size covered terrace leading directly onto the garden and the large heated pool. On the first floor via the original style Andalucian staircase there are another three double bedrooms with two bathrooms, master one on-suite and a large size private terrace. One of the bedrooms has its own, large-size covered, private terrace - offering wonderful views of the huge size landscaped garden, swimming pool, overseeing the surrounding area and affording a sea view. All bedrooms with A/C Kommerling double glazing doors and windows - with integral external, electric blinds (shutters). The large, lush, landscaped and quiet garden (size over 1,000 sg.m.) has a specially fitted BBQ, table tennis, basket-ball throw fixture, well maintained palm trees, where beautiful and enjoyable holidays or entertaining parties can be enjoyed. A great feature is the private, large size (12m x 6m) heated outdoor pool (with an electric cover for cooler nights) - with glamorous LED night lights and a large water cascade. Next to the pool entrance is the solar heated shower, providing convenience and comfort. The villa has a separate garage and additional off-street parking space for at least 2 more cars. Sophisticated video alarm system makes this private detached house extremely safe and sound.