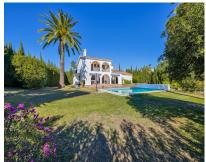

## Sales - House - Atalaya 1.399.000€

Ref.-ID: R4676062

IBI: 1,892 EUR / year

**Atalaya** 

337 m2

1591 m2

Andalusian style modernised Villa, located in Atalaya Alta. There are two double bedrooms on the ground floor, a bathroom, kitchen, a separate dining room and a lounge room. Through the lounge you gain access onto a large size covered terrace leading directly onto the garden and the large heated pool. On the first floor via the original style Andalucian staircase there are another three double bedrooms with two bathrooms, master one on-suite and a large size private terrace. One of the bedrooms has its own, large-size covered, private terrace - offering wonderful views of the huge size landscaped garden, swimming pool, overseeing the surrounding area and affording a sea view. All bedrooms with A/C Kommerling double glazing doors and windows - with integral external, electric blinds (shutters). The large, lush, landscaped and quiet garden (size over 1,000 sg.m.) has a specially fitted BBQ, table tennis, basket-ball throw fixture, well maintained palm trees, where beautiful and enjoyable holidays or entertaining parties can be enjoyed. A great feature is the private, large size (12m x 6m) heated outdoor pool (with an electric cover for cooler nights) - with glamorous LED night lights and a large water cascade. Next to the pool entrance is the solar heated shower, providing convenience and comfort. The villa has a separate garage and additional off-street parking space for at least 2 more cars. Sophisticated video alarm system makes this private detached house extremely safe and sound.