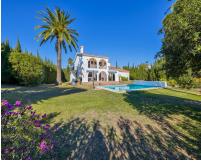

## Sales - House - Atalaya 1.399.000€

Ref.-ID: R4676062

IBI: 1,892 EUR / year

**Atalaya** 

337 m2

1591 m2

Andalusian style modernised Villa, located in Atalaya Alta. There are two double bedrooms on the ground floor, a bathroom, kitchen, a separate dining room and a lounge room. Through the lounge you gain access onto a large size covered terrace leading directly onto the garden and the large heated pool. On the first floor via the original style Andalucian staircase there are another three double bedrooms with two bathrooms, master one on-suite and a large size private terrace. One of the bedrooms has its own, large-size covered, private terrace - offering wonderful views of the huge size landscaped garden, swimming pool, overseeing the surrounding area and affording a sea view. All bedrooms with A/C Kommerling double glazing doors and windows - with integral external, electric blinds (shutters). The large, lush, landscaped and quiet garden (size over 1,000 sg.m.) has a specially fitted BBQ, table tennis, basket-ball throw fixture, well maintained palm trees, where beautiful and enjoyable holidays or entertaining parties can be enjoyed. A great feature is the private, large size (12m x 6m) heated outdoor pool (with an electric cover for cooler nights) - with glamorous LED night lights and a large water cascade. Next to the pool entrance is the solar heated shower, providing convenience and comfort. The villa has a separate garage and additional off-street parking space for at least 2 more cars. Sophisticated video alarm system makes this private detached house extremely safe and sound.