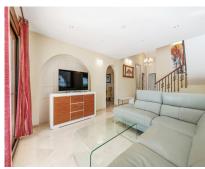

## Sales - House - Atalaya 1.399.000€

Ref.-ID: R4676062

IBI: 1,892 EUR / year

**Atalaya** 

337 m2

1591 m2

Andalusian style modernised Villa, located in Atalaya Alta. There are two double bedrooms on the ground floor, a bathroom, kitchen, a separate dining room and a lounge room. Through the lounge you gain access onto a large size covered terrace leading directly onto the garden and the large heated pool. On the first floor via the original style Andalucian staircase there are another three double bedrooms with two bathrooms, master one on-suite and a large size private terrace. One of the bedrooms has its own, large-size covered, private terrace - offering wonderful views of the huge size landscaped garden, swimming pool, overseeing the surrounding area and affording a sea view. All bedrooms with A/C Kommerling double glazing doors and windows - with integral external, electric blinds (shutters). The large, lush, landscaped and quiet garden (size over 1,000 sg.m.) has a specially fitted BBQ, table tennis, basket-ball throw fixture, well maintained palm trees, where beautiful and enjoyable holidays or entertaining parties can be enjoyed. A great feature is the private, large size (12m x 6m) heated outdoor pool (with an electric cover for cooler nights) - with glamorous LED night lights and a large water cascade. Next to the pool entrance is the solar heated shower, providing convenience and comfort. The villa has a separate garage and additional off-street parking space for at least 2 more cars. Sophisticated video alarm system makes this private detached house extremely safe and sound.