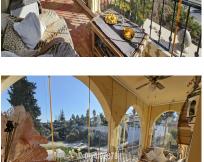

## Sales - Apartment - Sierrezuela 239.000€

Ref.-ID: R4678099 Sierrezuela

Community: 840 EUR / year IBI: 284 EUR / year Rubbish: 77 EUR / year

1

73 m2

Very sunny 2 bed corner apartment located close to shops, restaurants and amenities. Spacious apartment offers independent fully equipped kitchen, guest toliet, good size lounge/dining area, 2 bedrooms and bathroom. From lounge and main bedroom there is access to a sunny 12m2 terrace overlooking community area. This terrace being fitted with lumon windows prefect for summer and winter use. The apartment also benefits from a designated, covered parking space and community pool. DEED: Total Built Area 73,35m2, Year of Build: 1985, Aprox fees IBI:284 per year - Basura 77 per year - Community 70 per month CEE:Energy Consumption Rating & CO2 Emissions Rating Pending The stated data is merely informative and has no contractual value. These details may be subject to errors, price changes, omissions, availability and/or withdrawal from the market without prior notice. The indicated price does not include the expenses inherent to the purchase of real estate according to current laws (ITP or VAT, notary expenses, registry expenses, conveyancing etc)