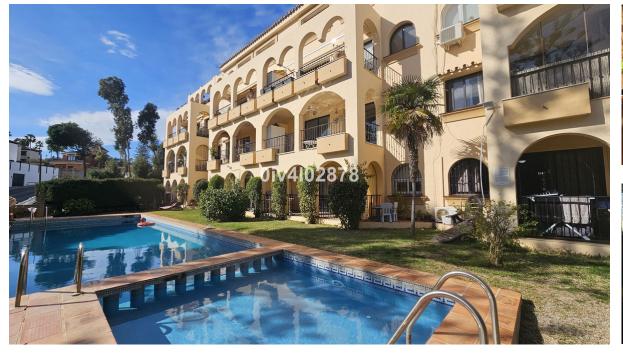

## Sales - Apartment - Sierrezuela 239.000€

Ref.-ID: R4678099 Sierrezuela

Community: 840 EUR / year IBI: 284 EUR / year Rubbish: 77 EUR / year

1

73 m2

Very sunny 2 bed corner apartment located close to shops, restaurants and amenities. Spacious apartment offers independent fully equipped kitchen, guest toliet, good size lounge/dining area, 2 bedrooms and bathroom. From lounge and main bedroom there is access to a sunny 12m2 terrace overlooking community area. This terrace being fitted with lumon windows prefect for summer and winter use. The apartment also benefits from a designated, covered parking space and community pool. DEED: Total Built Area 73,35m2, Year of Build: 1985, Aprox fees IBI:284 per year - Basura 77 per year - Community 70 per month CEE:Energy Consumption Rating & CO2 Emissions Rating Pending The stated data is merely informative and has no contractual value. These details may be subject to errors, price changes, omissions, availability and/or withdrawal from the market without prior notice. The indicated price does not include the expenses inherent to the purchase of real estate according to current laws (ITP or VAT, notary expenses, registry expenses, conveyancing etc)