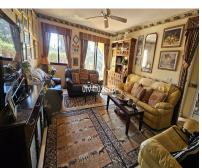

## Sales - Apartment - Sierrezuela 239.000€

Ref.-ID: R4678099 Sierrezuela

Community: 840 EUR / year IBI: 284 EUR / year Rubbish: 77 EUR / year

1

73 m2

Very sunny 2 bed corner apartment located close to shops, restaurants and amenities. Spacious apartment offers independent fully equipped kitchen, guest toliet, good size lounge/dining area, 2 bedrooms and bathroom. From lounge and main bedroom there is access to a sunny 12m2 terrace overlooking community area. This terrace being fitted with lumon windows prefect for summer and winter use. The apartment also benefits from a designated, covered parking space and community pool. DEED: Total Built Area 73,35m2, Year of Build: 1985, Aprox fees IBI:284 per year - Basura 77 per year - Community 70 per month CEE:Energy Consumption Rating & CO2 Emissions Rating Pending The stated data is merely informative and has no contractual value. These details may be subject to errors, price changes, omissions, availability and/or withdrawal from the market without prior notice. The indicated price does not include the expenses inherent to the purchase of real estate according to current laws (ITP or VAT, notary expenses, registry expenses, conveyancing etc)