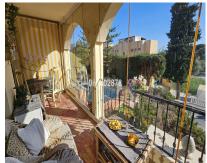

## Sales - Apartment - Sierrezuela 239.000€

Ref.-ID: R4678099 Sierrezuela

Community: 840 EUR / year IBI: 284 EUR / year Rubbish: 77 EUR / year

1

73 m2

Very sunny 2 bed corner apartment located close to shops, restaurants and amenities. Spacious apartment offers independent fully equipped kitchen, guest toliet, good size lounge/dining area, 2 bedrooms and bathroom. From lounge and main bedroom there is access to a sunny 12m2 terrace overlooking community area. This terrace being fitted with lumon windows prefect for summer and winter use. The apartment also benefits from a designated, covered parking space and community pool. DEED: Total Built Area 73,35m2, Year of Build: 1985, Aprox fees IBI:284 per year - Basura 77 per year - Community 70 per month CEE:Energy Consumption Rating & CO2 Emissions Rating Pending The stated data is merely informative and has no contractual value. These details may be subject to errors, price changes, omissions, availability and/or withdrawal from the market without prior notice. The indicated price does not include the expenses inherent to the purchase of real estate according to current laws (ITP or VAT, notary expenses, registry expenses, conveyancing etc)