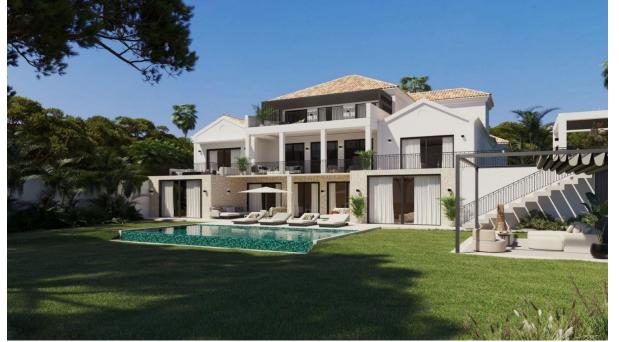

AMAZING LUXURY VILLA PROJECT. COMPLETION DECEMBER 2024.. 6 BEDROOMS WITH 6 BATHROOM SUITES, DRESSING AREA & EN-SUITE BATHROOMS, SOUTH FACING, INCREDIBLE VIEWS CINEMA ROOM, GYM, 1600 M2 PLOT, 710 M2 BUILT, 220 M2 TERRACE..BESPOKE. The Front line golf architectural project seen here is truly impressive and offers a perfect blend of traditional Andalusian influence with modern design elements. Features include, a sunken cinema room, six large bedroom suites, including dressing rooms and en-suite luxury bathrooms, Staff quarters accommodation, and advanced, sustainable cooling and heating systems, including under floor heating. Contribute to creating a luxurious and comfortable living space that caters to both relaxation and entertainment needs. Also with a double garage and additional areas for parking etc., private and secure. The south-facing orientation of the property not only allows for an abundance of natural light but also offers stunning panoramic views of the surrounding landscape, including the golf course, lakes, sea, and mountains. The combination of these views provides a picturesque backdrop that enhances the overall ambiance of the property and creates a truly breath-taking living experience. The attention to detail in combining architectural elements, modern amenities, and natural surroundings demonstrates a thoughtful approach to design that aims to provide residents with a harmonious and sophisticated living environment. This architectural project seems to offer a perfect balance between luxury, comfort, and aesthetic appeal, making it an ideal retreat for those seeking a refined and elegant lifestyle. The property, classed as a new build can be purchased through a number of stages of progression. Completion in early January 2025. The property will be fully fitted and turn key ready. The option of purchasing pre completion can be arranged allowing purchasers to complete with there own tastes. Built in the footings of an Andalusian masterpiece, orientation, position are exquisite.