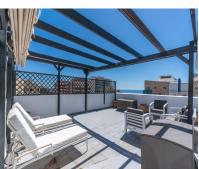

## Sales - Apartment - Marbella 1.750.000€

Marbella **Apartment** Ref.-ID: R4679053

Community: 1,728 EUR / year

IBI: 1,429 EUR / year

210 m2

This is a stunning duplex penthouse with sea views situated right in the heart of Marbella, less than 200m from the sea. Set just behind Cafe Marbella and the Alameda Park, it is in a fabulous location with both sea and mountain views and numerous cafes, restaurants and shops on your doorstep. This spacious and beautifully maintained property was originally built for the developer and offers many extra features and upgrades not seen in any of the other apartments in the building. The first floor has a large open plan lounge/diner with a working log burner and large patio doors leading out to the wrap around terrace. There is a spacious, fully equipped kitchen adjacent to the outside, covered seating and dining area and also a utility room. On this level there is also a large bathroom beside a separate dining room which could easily be converted back to a 5th bedroom, ideal for an elderly relative or staff. Upstairs there are 4 bedrooms. The large master bedroom has a fireplace, dressing area and an en-suite bathroom with a jacuzzi bath. There are 2 other bedrooms with en-suite bathrooms and a smaller guest room. Outside there are 2 large solarium terraces ideal for a hot tub, sunbeds and enjoying the sun or sitting out in the evening admiring the views. There is a private underground garage with space for 2 cars which has electricity and extra space for storage.