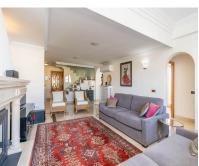

## Sales - Apartment - Marbella 1.750.000€

Marbella **Apartment** Ref.-ID: R4679053

Community: 1,728 EUR / year

IBI: 1,429 EUR / year

210 m2

This is a stunning duplex penthouse with sea views situated right in the heart of Marbella, less than 200m from the sea. Set just behind Cafe Marbella and the Alameda Park, it is in a fabulous location with both sea and mountain views and numerous cafes, restaurants and shops on your doorstep. This spacious and beautifully maintained property was originally built for the developer and offers many extra features and upgrades not seen in any of the other apartments in the building. The first floor has a large open plan lounge/diner with a working log burner and large patio doors leading out to the wrap around terrace. There is a spacious, fully equipped kitchen adjacent to the outside, covered seating and dining area and also a utility room. On this level there is also a large bathroom beside a separate dining room which could easily be converted back to a 5th bedroom, ideal for an elderly relative or staff. Upstairs there are 4 bedrooms. The large master bedroom has a fireplace, dressing area and an en-suite bathroom with a jacuzzi bath. There are 2 other bedrooms with en-suite bathrooms and a smaller guest room. Outside there are 2 large solarium terraces ideal for a hot tub, sunbeds and enjoying the sun or sitting out in the evening admiring the views. There is a private underground garage with space for 2 cars which has electricity and extra space for storage.