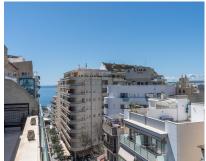

## Sales - Apartment - Marbella 1.750.000€

Marbella **Apartment** Ref.-ID: R4679053

Community: 1,728 EUR / year

IBI: 1,429 EUR / year

210 m2

This is a stunning duplex penthouse with sea views situated right in the heart of Marbella, less than 200m from the sea. Set just behind Cafe Marbella and the Alameda Park, it is in a fabulous location with both sea and mountain views and numerous cafes, restaurants and shops on your doorstep. This spacious and beautifully maintained property was originally built for the developer and offers many extra features and upgrades not seen in any of the other apartments in the building. The first floor has a large open plan lounge/diner with a working log burner and large patio doors leading out to the wrap around terrace. There is a spacious, fully equipped kitchen adjacent to the outside, covered seating and dining area and also a utility room. On this level there is also a large bathroom beside a separate dining room which could easily be converted back to a 5th bedroom, ideal for an elderly relative or staff. Upstairs there are 4 bedrooms. The large master bedroom has a fireplace, dressing area and an en-suite bathroom with a jacuzzi bath. There are 2 other bedrooms with en-suite bathrooms and a smaller guest room. Outside there are 2 large solarium terraces ideal for a hot tub, sunbeds and enjoying the sun or sitting out in the evening admiring the views. There is a private underground garage with space for 2 cars which has electricity and extra space for storage.