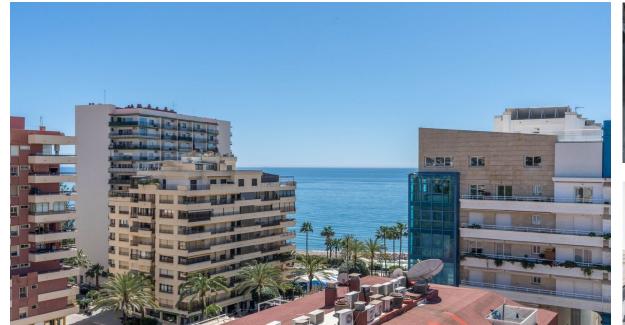

## Sales - Apartment - Marbella 1.750.000€

Marbella **Apartment** Ref.-ID: R4679053

Community: 1,728 EUR / year

IBI: 1,429 EUR / year

210 m2

This is a stunning duplex penthouse with sea views situated right in the heart of Marbella, less than 200m from the sea. Set just behind Cafe Marbella and the Alameda Park, it is in a fabulous location with both sea and mountain views and numerous cafes, restaurants and shops on your doorstep. This spacious and beautifully maintained property was originally built for the developer and offers many extra features and upgrades not seen in any of the other apartments in the building. The first floor has a large open plan lounge/diner with a working log burner and large patio doors leading out to the wrap around terrace. There is a spacious, fully equipped kitchen adjacent to the outside, covered seating and dining area and also a utility room. On this level there is also a large bathroom beside a separate dining room which could easily be converted back to a 5th bedroom, ideal for an elderly relative or staff. Upstairs there are 4 bedrooms. The large master bedroom has a fireplace, dressing area and an en-suite bathroom with a jacuzzi bath. There are 2 other bedrooms with en-suite bathrooms and a smaller guest room. Outside there are 2 large solarium terraces ideal for a hot tub, sunbeds and enjoying the sun or sitting out in the evening admiring the views. There is a private underground garage with space for 2 cars which has electricity and extra space for storage.