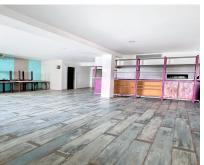

## Sales - Commercial - Calypso 220.000€

Ref.-ID: R4679143 Calypso Commercial

IBI: 326 EUR / year

2

125 m2

This spacious commercial premises, located in the sought-after El Palmar de Calypso area of Calahonda, offers a unique opportunity to establish your business in a prosperous and dynamic environment. With a constructed area of 104 square meters and a generous 21 square meter terrace, this place is a gem in terms of space and luminosity. Located just a 5-minute walk from the beach, this establishment has a privileged location that will attract both local residents and tourists. In addition, the surrounding area offers a wide variety of services and businesses, including a gas station, cafes and shops, ensuring a constant flow of potential customers. The terrace, very spacious and bright, provides the perfect opportunity to create an outdoor space, ideal for cafes, restaurants or any other business that wants to take advantage of the Mediterranean climate and offer its customers a unique experience. Don't miss the opportunity to acquire this versatile and well-located commercial premises in one of the most sought-after areas of Calahonda. Contact us today for more information and to schedule a showing!

Condition

Good

**Kitchen**✓ Partially Fitted

| Climate Control Air Conditioning |  |
|----------------------------------|--|
| Parking Street                   |  |

| <b>Views</b> ✓ Street |
|-----------------------|
| Utilities             |
| Electricity           |
| Drinkable Water       |
| <b>✓</b> Gas          |