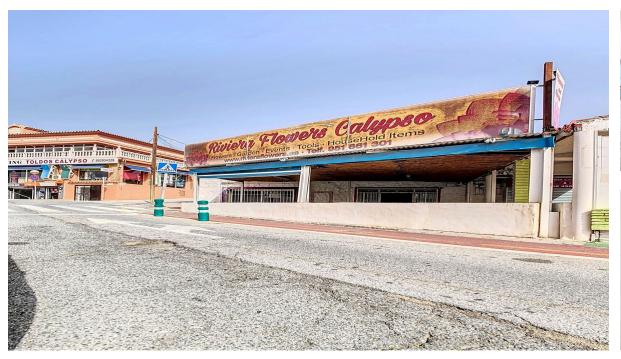

## Sales - Commercial - Calypso 220.000€

Ref.-ID: R4679143 Calypso Commercial

IBI: 326 EUR / year

2

125 m2

This spacious commercial premises, located in the sought-after El Palmar de Calypso area of Calahonda, offers a unique opportunity to establish your business in a prosperous and dynamic environment. With a constructed area of 104 square meters and a generous 21 square meter terrace, this place is a gem in terms of space and luminosity. Located just a 5-minute walk from the beach, this establishment has a privileged location that will attract both local residents and tourists. In addition, the surrounding area offers a wide variety of services and businesses, including a gas station, cafes and shops, ensuring a constant flow of potential customers. The terrace, very spacious and bright, provides the perfect opportunity to create an outdoor space, ideal for cafes, restaurants or any other business that wants to take advantage of the Mediterranean climate and offer its customers a unique experience. Don't miss the opportunity to acquire this versatile and well-located commercial premises in one of the most sought-after areas of Calahonda. Contact us today for more information and to schedule a showing!