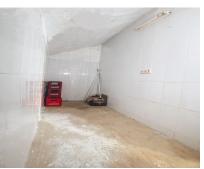

## Sales - Commercial - Calypso 220.000€

Ref.-ID: R4679143 Calypso Commercial

IBI: 326 EUR / year

2

125 m2

This spacious commercial premises, located in the sought-after El Palmar de Calypso area of Calahonda, offers a unique opportunity to establish your business in a prosperous and dynamic environment. With a constructed area of 104 square meters and a generous 21 square meter terrace, this place is a gem in terms of space and luminosity. Located just a 5-minute walk from the beach, this establishment has a privileged location that will attract both local residents and tourists. In addition, the surrounding area offers a wide variety of services and businesses, including a gas station, cafes and shops, ensuring a constant flow of potential customers. The terrace, very spacious and bright, provides the perfect opportunity to create an outdoor space, ideal for cafes, restaurants or any other business that wants to take advantage of the Mediterranean climate and offer its customers a unique experience. Don't miss the opportunity to acquire this versatile and well-located commercial premises in one of the most sought-after areas of Calahonda. Contact us today for more information and to schedule a showing!