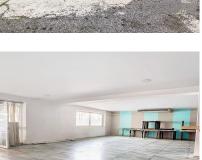

## Sales - Commercial - Calypso 220.000€

Ref.-ID: R4679143 Calypso Commercial

IBI: 326 EUR / year

2

125 m2

This spacious commercial premises, located in the sought-after El Palmar de Calypso area of Calahonda, offers a unique opportunity to establish your business in a prosperous and dynamic environment. With a constructed area of 104 square meters and a generous 21 square meter terrace, this place is a gem in terms of space and luminosity. Located just a 5-minute walk from the beach, this establishment has a privileged location that will attract both local residents and tourists. In addition, the surrounding area offers a wide variety of services and businesses, including a gas station, cafes and shops, ensuring a constant flow of potential customers. The terrace, very spacious and bright, provides the perfect opportunity to create an outdoor space, ideal for cafes, restaurants or any other business that wants to take advantage of the Mediterranean climate and offer its customers a unique experience. Don't miss the opportunity to acquire this versatile and well-located commercial premises in one of the most sought-after areas of Calahonda. Contact us today for more information and to schedule a showing!

Condition

Good

**Kitchen**✓ Partially Fitted

| Climate Control Air Conditioning |  |
|----------------------------------|--|
| Parking Street                   |  |

| <b>Views</b> ✓ Street |
|-----------------------|
| Utilities             |
| Electricity           |
| Drinkable Water       |
| <b>✓</b> Gas          |