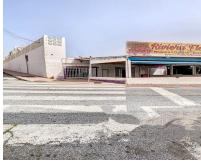

## Sales - Commercial - Calypso 220.000€

Ref.-ID: R4679143 Calypso Commercial

IBI: 326 EUR / year

2

125 m2

This spacious commercial premises, located in the sought-after El Palmar de Calypso area of Calahonda, offers a unique opportunity to establish your business in a prosperous and dynamic environment. With a constructed area of 104 square meters and a generous 21 square meter terrace, this place is a gem in terms of space and luminosity. Located just a 5-minute walk from the beach, this establishment has a privileged location that will attract both local residents and tourists. In addition, the surrounding area offers a wide variety of services and businesses, including a gas station, cafes and shops, ensuring a constant flow of potential customers. The terrace, very spacious and bright, provides the perfect opportunity to create an outdoor space, ideal for cafes, restaurants or any other business that wants to take advantage of the Mediterranean climate and offer its customers a unique experience. Don't miss the opportunity to acquire this versatile and well-located commercial premises in one of the most sought-after areas of Calahonda. Contact us today for more information and to schedule a showing!