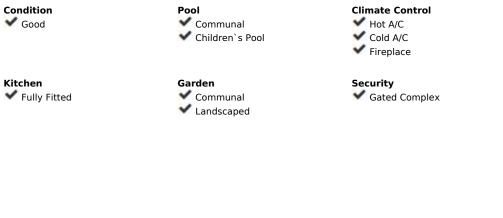

## Condition Setting Orientation Close To Golf **✓** Good South West Close To Shops Close To Schools Urbanisation Furniture Kitchen Features Covered Terrace ✓ Not Furnished ✓ Private Terrace ✓ Utility Room Marble Flooring ✓ Double Glazing Utilities Category Electricity Cheap ✓ Investment Resale