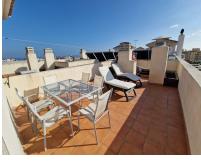

## Sales - Apartment - Estepona 399,000€

**Apartment** Ref.-ID: R4682623 **Estepona** 

Community: 1,212 EUR / year

IBI: 430 EUR / year

Rubbish: 100 EUR / year

120 m2

This unique duplex penthouse offers an exceptional living experience just 5 minutes away from the vibrant center of Estepona and the beach. Spread across two meticulously designed floors, on the main floor there is an expansive living room, seamlessly connected to a cozy terrace adorned with pergolas and awnings, offering an idyllic setting for all fresco dining or simply unwinding, a fully equipped kitchen complete with a utility room, an appointed bathroom with a shower and a comfortable bedroom. Ascend to the upper floor and discover the master bedroom, featuring a dressing room and an en suite bathroom, offering comfort and elegance. Here you will also find a 30m2 terrace boasting panoramic 360-degree views of the majestic Sierra Bermeja, of the town, and partly of the sea. This outdoor haven is thoughtfully equipped with a barbecue area, allowing you to indulge in outdoor culinary delights. A mini urban garden adds a touch of greenery, creating a serene ambiance for relaxation. The urbanization boasts amenities such as a swimming pool, verdant green spaces, and solar panels for eco-friendly hot water solutions. Additionally, the property comes with a generous garage space and a storage room, ensuring ample space for your belongings and vehicles. Located in the upper area of the town of Estepona, just a few meters from your door you will have access to all the services the city offers for the daily errands, but also to the old town and to the beach at 5 minutes walk.