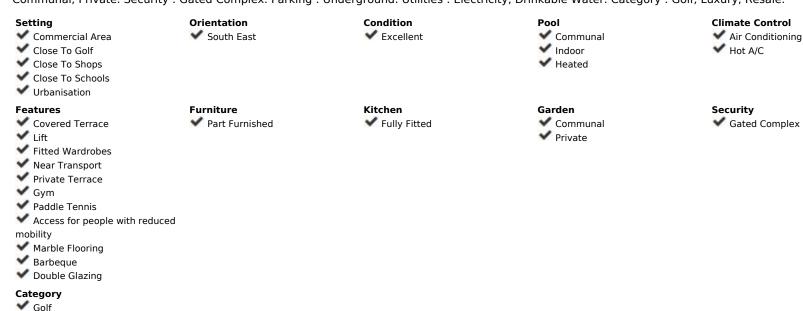

## Sales - Apartment - Benahavís 424.500€

Ref.-ID: R4684636

Community: 3,180 EUR / year

Benahavís

IBI: 388 EUR / year

125 m2

**Apartment** 

Beautiful elevated ground floor apartment that we find in the very prestigious urbanization Los Gazules, with private garden and open views to the Concha mountain and lateral sea view. It is a very quiet urbanization with lush gardens and has 3 outdoor pools, a large indoor pool with amazing views, GYM and padel court. As you enter the property you find yourself in a large open hall leading to the lounge and dining area, giving you an instant feeling of "coming home". This marble floored apartment has 2 bedrooms both with ensuite bathrooms and is very spacious. It also has a good size kitchen with extra laundry area. Two terraces, one covered with glass curtains and another open terrace next to it, to enjoy outside breakfast and dining and cool drinks whilst enjoying the Mediterranean lifestyle! The terrace leads to a very nice private garden, big enough for a table and chairs as well as sunbeds and it can also be used as BBQ area. The property comes with underground parking and storage. The complex has a concierge and is looked after by several gardeners, to keep the mature community gardens in perfect condition! Furthermore we find several 18-hole Golf courses in the area, such as Atalaya Golf & Country, El Paraiso Golf Club and Real Club de Golf Guadalmina. Mercadona is so nearby, you don't even need a car to go shopping. And you can reach Puerto Banus in 10 minutes by car! And of course not to forget the Atalaya International school just a few steps away! Contact us for a viewing, we have the keys! Ground Floor Apartment, Benahavís, Costa del Sol. 2
Bedrooms, 2 Bathrooms, Built 0 m². Setting: Commercial Area, Close To Golf, Close To Shops, Close To Schools, Urbanisation. Orientation: South East. Condition: Excellent. Pool: Communal, Indoor, Heated. Climate Control: Air Conditioning, Hot A/C. Views: Sea, Mountain, Panoramic. Features: Covered Terrace, Lift, Fitted Wardrobes, Near Transport, Private Terrace, Gym, Paddle Tennis, Access for people with reduced mobility, Marble Flooring, Barbeque, Double Glazing

Views

**✓** Sea

Parking

Mountain

Panoramic

Underground

Luxury
Resale