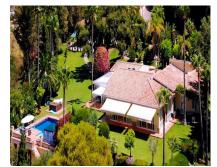

## Sales - House - Elviria 3.600.000€

Ref.-ID: R4687141 Elviria House

=

690 m2

5250 m2

Unique investment opportunity! Single storey house located on a large plot in Elvira with sea and golf views Unique investment opportunity! The house is on one level and has a large garden with a heated pool and its own well. The well has a filter and a 12 m3 underground tank. The house also features a pond with plants, a waterfall, a fountain, underwater lighting and a 10-zone irrigation system. In addition to buildings such as a garage, a workshop and an independent service house with bathroom and kitchen. The house consists of a large hall that opens to a large living room; It also has 6 bedrooms and 5 bathrooms; All rooms open to the outside with clear views and large porches currently closed with windows; The building is currently not in a correct state of conservation needs some reform. Plot: 5,250m2; Buildability: 20% Chalet: 460m2 built, garage: 170m2, service house: 40m2, workshop: 20m2. In total 690m2. Great opportunity to develop a large plot in Elvira with sea and golf views. A Land !Unique investment opportunity! In Elviria Are you an investor looking for a unique opportunity to invest in a prime location? This house located on a 5,250 m2 plot could be the investment you have been looking for. Mostly flat land with very good access and slight slope towards the south-west, with direct and open views towards the sea; It is banked on two flat platforms; one to the south where a pond is located and another to the west where the auxiliary service house is located. Located in an exclusive area, this plot offers the possibility of building three independent chalets, giving you the opportunity to maximize the return on your investment. With a minimum plot size of 1,000 m2 in the area, this property offers you the space and the possibility of creating three unique homes that offer total privacy as well as being located near the most beautiful white sand beaches in Marbella and which are close to services with easy access. There is a commercial area (Centro Comercial Elviria) approximately 1 km away, offering many amenities, including cafes, shops, offices, supermarkets, banks, as well as beautiful bars and restaurants. The center of Marbella is just a short drive away, approximately 15 minutes. As the property is located in a highly sought-after area with great accessibility, it presents an attractive investment opportunity. Once completed, the villas could be sold generating significant returns on investment. In addition, the possibility of dividing the plot into three also increases the chances of obtaining a higher return on investment. Investing in this property not only offers the potential for profit, but also allows you to invest in a desirable location that is in high demand from buyers. This unique opportunity cannot be missed, and we invite you to take advantage of it today. This is a perfect location to build a new home! This huge plot is a truly worthwhile opportunity! Located on a guiet and private street in Elviria. Elviria is a highly sought after residential area located on the eastern side of Marbella, approximately 15 minutes drive from the center of Marbella and 25 minutes drive from Malaga International Airport. Some of the best international schools are located in Elviria, such as the International English School, the German School and the Ecos School. The area is well equipped with services, restaurants, supermarkets and entertainment venues. Also conveniently located are the Santa María and Santa Clara golf courses, with their respective clubs, as well as two other golf courses: Marbella Golf Club and Río Real Golf, just a short drive away. Elviria offers beautiful sandy beaches with charming beach restaurants and the famous Nikki Beach beach club is located right next to the luxurious five-star Hotel Don Carlos.