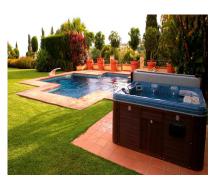

## Sales - House - Elviria 3.600.000€

Ref.-ID: R4687141 Elviria House

=

690 m2

5250 m2

Unique investment opportunity! Single storey house located on a large plot in Elvira with sea and golf views Unique investment opportunity! The house is on one level and has a large garden with a heated pool and its own well. The well has a filter and a 12 m3 underground tank. The house also features a pond with plants, a waterfall, a fountain, underwater lighting and a 10-zone irrigation system. In addition to buildings such as a garage, a workshop and an independent service house with bathroom and kitchen. The house consists of a large hall that opens to a large living room; It also has 6 bedrooms and 5 bathrooms; All rooms open to the outside with clear views and large porches currently closed with windows; The building is currently not in a correct state of conservation needs some reform. Plot: 5,250m2; Buildability: 20% Chalet: 460m2 built, garage: 170m2, service house: 40m2, workshop: 20m2. In total 690m2. Great opportunity to develop a large plot in Elvira with sea and golf views. A Land !Unique investment opportunity! In Elviria Are you an investor looking for a unique opportunity to invest in a prime location? This house located on a 5,250 m2 plot could be the investment you have been looking for. Mostly flat land with very good access and slight slope towards the south-west, with direct and open views towards the sea; It is banked on two flat platforms; one to the south where a pond is located and another to the west where the auxiliary service house is located. Located in an exclusive area, this plot offers the possibility of building three independent chalets, giving you the opportunity to maximize the return on your investment. With a minimum plot size of 1,000 m2 in the area, this property offers you the space and the possibility of creating three unique homes that offer total privacy as well as being located near the most beautiful white sand beaches in Marbella and which are close to services with easy access. There is a commercial area (Centro Comercial Elviria) approximately 1 km away, offering many amenities, including cafes, shops, offices, supermarkets, banks, as well as beautiful bars and restaurants. The center of Marbella is just a short drive away, approximately 15 minutes. As the property is located in a highly sought-after area with great accessibility, it presents an attractive investment opportunity. Once completed, the villas could be sold generating significant returns on investment. In addition, the possibility of dividing the plot into three also increases the chances of obtaining a higher return on investment. Investing in this property not only offers the potential for profit, but also allows you to invest in a desirable location that is in high demand from buyers. This unique opportunity cannot be missed, and we invite you to take advantage of it today. This is a perfect location to build a new home! This huge plot is a truly worthwhile opportunity! Located on a guiet and private street in Elviria. Elviria is a highly sought after residential area located on the eastern side of Marbella, approximately 15 minutes drive from the center of Marbella and 25 minutes drive from Malaga International Airport. Some of the best international schools are located in Elviria, such as the International English School, the German School and the Ecos School. The area is well equipped with services, restaurants, supermarkets and entertainment venues. Also conveniently located are the Santa María and Santa Clara golf courses, with their respective clubs, as well as two other golf courses: Marbella Golf Club and Río Real Golf, just a short drive away. Elviria offers beautiful sandy beaches with charming beach restaurants and the famous Nikki Beach beach club is located right next to the luxurious five-star Hotel Don Carlos.