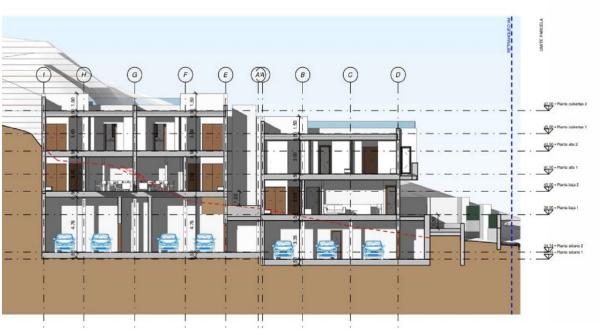

## Sales - Plot - Marbella 1.000.000€

Ref.-ID: R4687204 Marbella Plot

1200 m2

1609 m2

Residential plot with project for 1 large villa and 2 town houses, this can be changed to to make one very large villa potential of some sea views from the top levels, location is less than 5 mins walk to the beach Residential Plot, Marbella, Costa del Sol. Garden/Plot 1609 m². Setting: Town, Close To Shops, Close To Sea. Orientation: South. Views: Sea. Category: Investment, With Planning Permission.