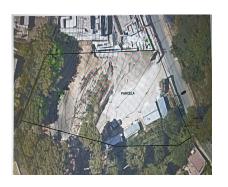

## Sales - Plot - Marbella 1.000.000€

Ref.-ID: R4687204 Marbella Plot

1200 m2

1609 m2

Residential plot with project for 1 large villa and 2 town houses, this can be changed to to make one very large villa potential of some sea views from the top levels, location is less than 5 mins walk to the beach Residential Plot, Marbella, Costa del Sol. Garden/Plot 1609 m². Setting: Town, Close To Shops, Close To Sea. Orientation: South. Views: Sea. Category: Investment, With Planning Permission.