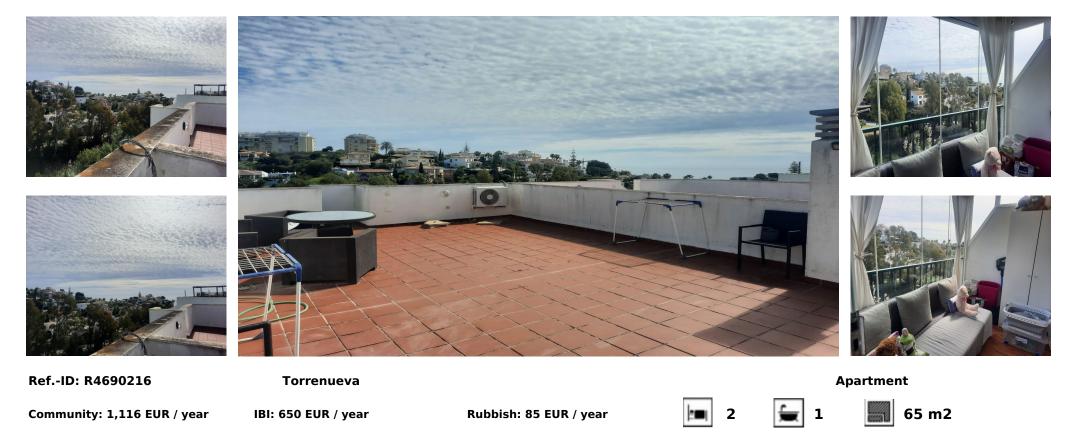

## Sales - Apartment - Torrenueva 235.000€

Penthouse with sea views on the Costa del Sol. Housing in a privileged location, just 600 meters from Torrenueva beach with beautiful sea views in an urbanization with beautiful gardens and two community pools. The house is distributed in two bedrooms, living room, kitchen, bathroom and also a garage space that ensures parking. It is close to all services and with excellent access to the main communication routes. From the living room there is access to a glazed terrace which in turn gives access to stairs to go up to a large 54 square meter solarium terrace with impressive views of the sea where you can enjoy the good weather on the Costa del Sol all year round. Near the house, in addition to schools, restaurants, shops, gyms... there are fantastic golf courses. There is a bus very close, it is about 15 minutes from Marbella and about 20 from Malaga airport.