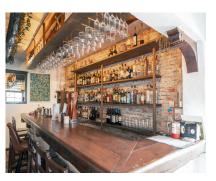

## 90 m2

Unique opportunity to own one of the most picturesque bars in the Costa del Sol Investment opportunity to take over the lease of a highly profitable Bar & Deli in the Heart of Benahavis Village- Profit income of 60k per year with possibility to mate 80-85k a year- La Bodega is located in the village of Benahavis, one of the most affluent villages in Spain thanks to the large number of high end developments that suround the village, Golf resorts such as La Quinta and Los Arqueros belong to Benahavis as does La Zagaleta, an exclusive gated estate, home to some of the most expensive properties in Spain. Benahavis itself is known as the dining room of the Costa Del Sol and it is not hard to see why, tourists and locals flock here to enjoy the many bars and restaurants for food and drinks. La Bodega is the most picturesque bar in the village, set in its own private plaza with two beautiful fountains, stone pillars and covered in flora, neighbouring a sculptures art gallery and a piano school, the bar really is one of a kind you wont find anywhere else. La Bodega holds the title with many locals as the busiest bar in the village for the past three years. In addition you also inherit another business 'deli lujo' included in the listed price, the owners of the bar opened this quaint Italian deli in the same plaza, as a food outlet for its many customers, at the moment the shop is for Italian food, gelato and wine, also charcuterie boards which are a big hit in the summer. Both businesses are open from 17.00pm however there is a lot of scope to open for a lunchtime service during sunny afternoons or weekends, it would also serve as a blissful breakfast spot. There is also scope to change the deli to any cuisine that is preferred or any other business that you would see fit. PRICE FOR THIS UNIQUE BUSINESS IS ☐180,000