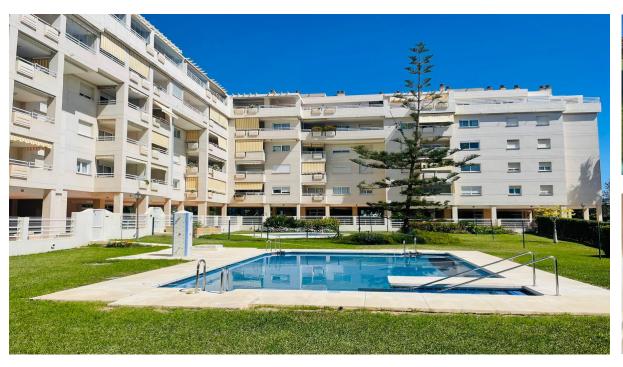

Conveniently situated in Playamar, a mere 5-minute walk from the beaches and bustling beach bars. It's only 200 meters from the beach and the Maritime Hospital, with nearby amenities including schools, pharmacies, and supermarkets. Easy Access: Just a short 10-minute drive from the airport, and a quick 5-minute drive to the golf course and Plaza Mayor shopping center. Sun-Drenched Terrace: Bask in natural light and soak up sunny days on the south-facing terrace. Spacious Living: Boasting a generous total area of 94 m², with 72 m² of usable space, this apartment comprises 2 bedrooms with built-in wardrobes and 2 bathrooms. Fresh Kitchen Update: The apartment features a newly updated kitchen, adding a fresh new look to the living space. Underground Garage and Storage: Benefit from the convenience of underground parking and a storage room, providing ample space for your belongings. Well-Maintained: Enjoy the comfort of marble floors and air conditioning throughout, ensuring a cozy ambiance year-round. Community Amenities: Take advantage of the lush gardens, two pools, and paddle tennis courts available within the complex. STORAGE AND PARKING SPACE NOT INCLUDED IN THE PRICE. WITH STORAGE AND PARKING, THE PRICE IS [409.800. This charming apartment offers a wonderful opportunity for those seeking a cozy beachside retreat in Torremolinos. Don't let this chance slip by – get in touch with us today to schedule a viewing!