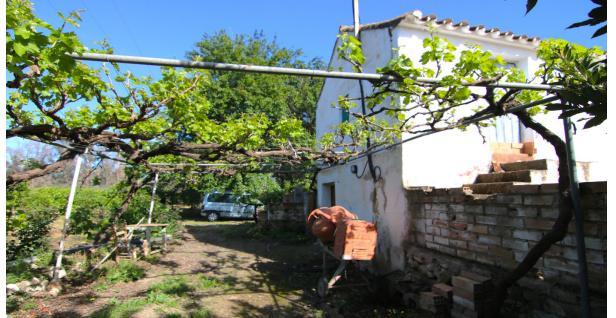

## Sales - Plot - Coín 139.000€

Ref.-ID: R4706311 Coín Plot

IBI: 39 EUR / year

4389 m2

NICE LAND WITH HOUSE IN COIN HAS 4.389 M2, GOOD ACCESS ASPHALTED ROAD EXCEPT THE LAST KILOMETRE, WITH FRUIT TREES LIKE MANDARINS, ORANGE TREES, VINES.... GOOD VIEWS, CLEAR AND QUIET AREA WITH VIEWS TO RIO GRANDE. IT HAS A BUILDING FROM 1955 OF 71 METERS AS A WAREHOUSE. THE PROPERTY HAS TWO WATER WELLS, ELECTRICITY, SEVERAL ACCESS ROADS. IT IS NOT FENCED. POSSIBILITY TO RENOVATE IT AND HAVE A NICE PROPERTY WITH LAND.

Setting Country ✓ Village Mountain Pueblo

Orientation South West Condition Restoration Required