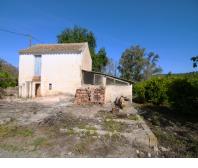

## Sales - Plot - Coín 139.000€

Ref.-ID: R4706311 Coín Plot

IBI: 39 EUR / year

4389 m2

NICE LAND WITH HOUSE IN COIN HAS 4.389 M2, GOOD ACCESS ASPHALTED ROAD EXCEPT THE LAST KILOMETRE, WITH FRUIT TREES LIKE MANDARINS, ORANGE TREES, VINES.... GOOD VIEWS, CLEAR AND QUIET AREA WITH VIEWS TO RIO GRANDE. IT HAS A BUILDING FROM 1955 OF 71 METERS AS A WAREHOUSE. THE PROPERTY HAS TWO WATER WELLS, ELECTRICITY, SEVERAL ACCESS ROADS. IT IS NOT FENCED. POSSIBILITY TO RENOVATE IT AND HAVE A NICE PROPERTY WITH LAND.

Setting Country ✓ Village Mountain Pueblo

Orientation South West Condition Restoration Required