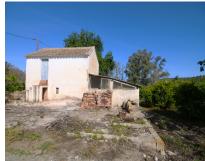

## Sales - Plot - Coín 139.000€

Ref.-ID: R4706311 Coín Plot

IBI: 39 EUR / year

4389 m2

NICE LAND WITH HOUSE IN COIN HAS 4.389 M2, GOOD ACCESS ASPHALTED ROAD EXCEPT THE LAST KILOMETRE, WITH FRUIT TREES LIKE MANDARINS, ORANGE TREES, VINES.... GOOD VIEWS, CLEAR AND QUIET AREA WITH VIEWS TO RIO GRANDE. IT HAS A BUILDING FROM 1955 OF 71 METERS AS A WAREHOUSE. THE PROPERTY HAS TWO WATER WELLS, ELECTRICITY, SEVERAL ACCESS ROADS. IT IS NOT FENCED. POSSIBILITY TO RENOVATE IT AND HAVE A NICE PROPERTY WITH LAND.

Setting Country ✓ Village Mountain Pueblo

Orientation South West Condition Restoration Required