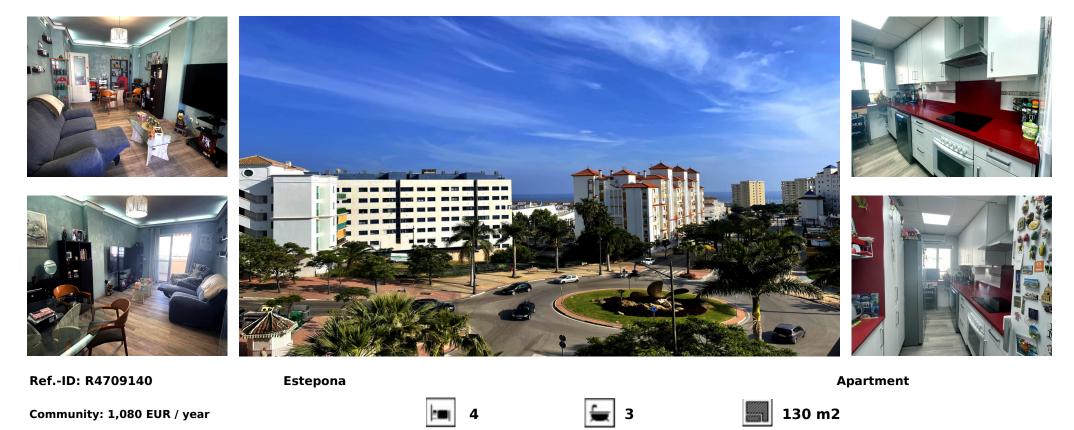

## Sales - Apartment - Estepona 495.000€

Duplex penthouse in Estepona A beautiful duplex penthouse in one of the most desirable locations, just three hundred meters from the port of Estepona. The property consists of two levels. On the lower level, there is a living room, a kitchen and three bedrooms with bathrooms. The comfortable living/dining room has access to the terrace with a beautiful urban and sea view. The master bedroom with an en-suite bathroom also has direct access to the terrace. The upper floor consists of a bedroom with a bathroom and additional space for various purposes. From there you can access a magnificent covered terrace that offers an unobstructed view of the surrounding landscape and the pool. It is a great place to relax and enjoy the beauty of the surroundings. Whether it's a morning coffee or an evening barbecue, this terrace becomes the perfect setting to create lasting memories. Thanks to its prime location in this highly sought-after area, this duplex penthouse combines comfortable living space with access to all local amenities. Schools, museums and above all beaches are within easy reach. Moreover, Estepona itself offers many attractions, from its charming old town with its narrow streets and flower-filled squares to its lively marina with restaurants, bars and shops.