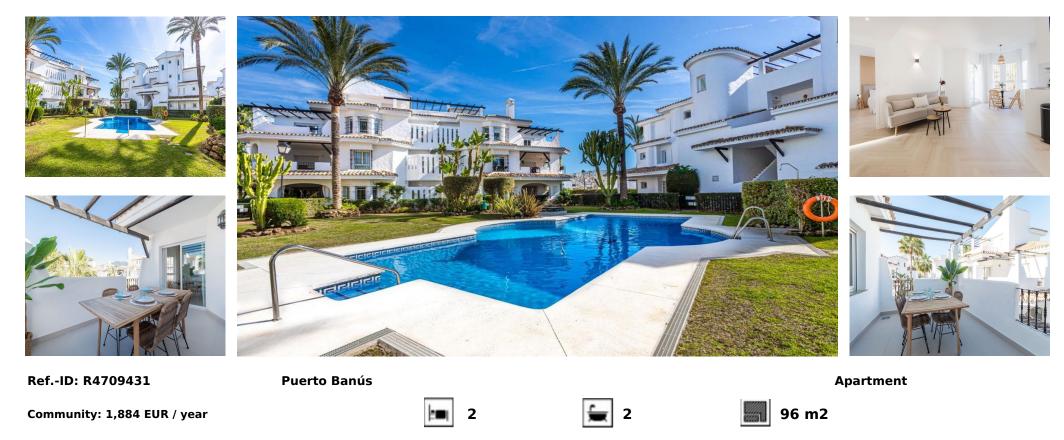

## Sales - Apartment - Puerto Banús 475.000€

Beautifully reformed Nueva Andalucia duplex penthouse apartment which has been prepared as the perfect holiday home within a few minutes of Puerto Banús. This very lovely top floor apartment in Puerto Banus is the perfect solution for anyone who wishes to stay close to all of the action and glamour of the world-famous marina, and yet who wishes to benefit from the tranquility that this delightful property offers. Situated in the authentic Andalusian-style community known as los Naranjos de Marbella, this reformed 2 bedroom duplex is key-ready and immaculately finished. Already with a strong evidenced rental history, this home is proving hugely popular with vacation renters, and so if it is an investment that you are looking for then this should be on your list. Parking is found outside not the street, and although it is not designated, there is always plenty of space. Within an easy walk across the community, we find a commercial centre which is home to shops, restaurants, beauty salons and most importantly a large Mercadona supermarket. All on your doorstep! The property is accessed via an external staircase, there is no lift. But just a short walk brings you to the front door of this Banus apartment. Opening onto a large and bright open-plan interior, that has been beautifully reformed by the current owners to make the most of the space and orientation that this property has. West orientation A superb roof terrace. Access to the roof with a really good staircase (instead of a spiral staircase). A gorgeous west facing lower terrace. Lovely views over the garden with fountains. Key-ready high quality reform. Beautiful herring-bone wooden floors.