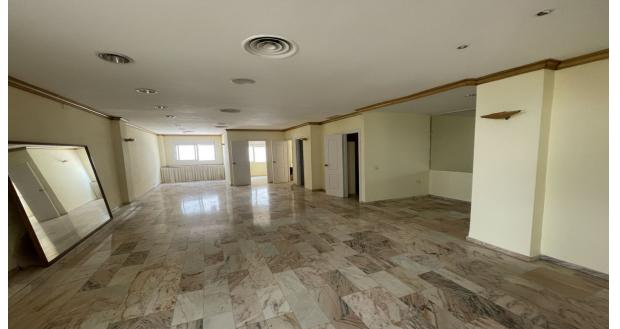

## Sales - Commercial - Puerto Banús 425.000€

Orientation

North

Ref.-ID: R4709563 **Puerto Banús** Commercial

90 m2

Commercial premises of 90m2 in 2nd line of Puerto Banus, located in Julio Iglesias Avenue, the busiest, most popular and main avenue of Puerto Banus. This commercial premises is located on a 1st floor without lift, with the possibility of changing its use to residential. It has 90m2 constructed area, a small bathroom, 2 different rooms and a large shop window. The block has a concierge for the security of the homes and businesses.