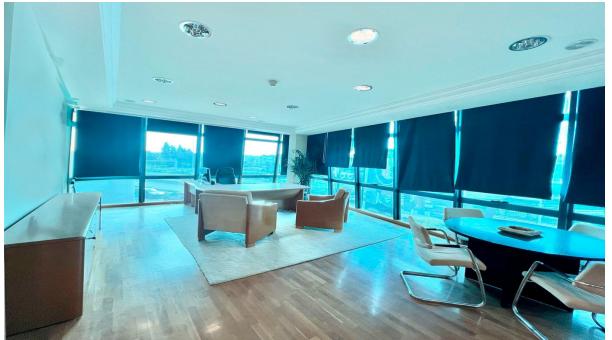

## Sales - Commercial - Puerto Banús 600.000€

Ref.-ID: R4711804 Puerto Banús Commercial

Marina
Close To Marina

1

98 m2

"Incredible opportunity! Dream office in Puerto Banús, with excellent commercial visibility. It features a reception area, waiting room, a spacious meeting office, and a smaller office. Additionally, it includes a bathroom with a shower. Don't miss out on this unique opportunity!"