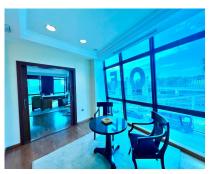

## Sales - Commercial - Puerto Banús 600.000€

Ref.-ID: R4711804 Puerto Banús Commercial

Marina
Close To Marina

1

98 m2

"Incredible opportunity! Dream office in Puerto Banús, with excellent commercial visibility. It features a reception area, waiting room, a spacious meeting office, and a smaller office. Additionally, it includes a bathroom with a shower. Don't miss out on this unique opportunity!"