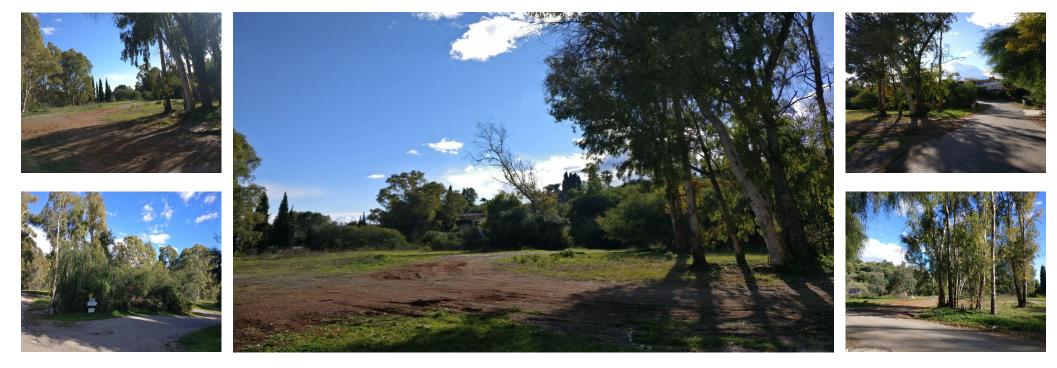

## Benahavís

Plot

## 🔜 6800 m2

Setting Orientation Condition Pool Views Category Room For Pool Country 🖌 Good 🗸 Sea Cheap South 🗸 Mountain South West V Distressed Close To Golf Close To Shops Country Investment Close To Town 🖌 Garden Reduced 🗸 Pool Close To Schools Forest Close To Forest Close To Marina

Large 6800m2 plot for sale in Fuente del Espanto, on the ronda road. The plot is fully urban, easy and quick to obtain license as its in Benahavis municipality. Land type: Urbano Finalist with residential use Building allowance is 20%, meaning you can build a 1200m2 villa on the plot (excl basements and terraces) Occupation % 15%