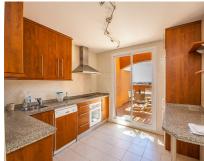

## Sales - Apartment - Elviria 396.000€

Elviria **Apartment** 

IBI: 775 EUR / year

Ref.-ID: R4713625

Rubbish: 190 EUR / year

105 m<sup>2</sup>

Fantastically positioned property in the Santa Maria Golf area with stunning views over the Santa maria Golf course towards the sea. Situated on the second floor, this duplex apartment offers one bedroom with en-suite bathroom and a spacious lounge with fully fitted kitchen on the lower level and the second bedroom with bathroom on the upper level. There are several terraces on both levels with the main terrace area facing south west with gorgeous views of the golf, sea and mountains. The community is gated and offers underground parking and there are several outdoor swimming pools. The area of Elviria boasts local supermarkets, bars and restaurants and various well know beach restaurants.