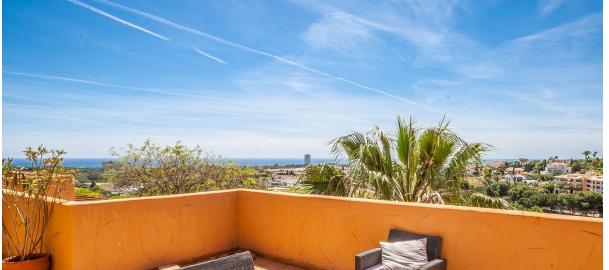

## Sales - Apartment - Elviria 396.000€

Elviria **Apartment** 

IBI: 775 EUR / year

Ref.-ID: R4713625

Rubbish: 190 EUR / year

105 m<sup>2</sup>

Fantastically positioned property in the Santa Maria Golf area with stunning views over the Santa maria Golf course towards the sea. Situated on the second floor, this duplex apartment offers one bedroom with en-suite bathroom and a spacious lounge with fully fitted kitchen on the lower level and the second bedroom with bathroom on the upper level. There are several terraces on both levels with the main terrace area facing south west with gorgeous views of the golf, sea and mountains. The community is gated and offers underground parking and there are several outdoor swimming pools. The area of Elviria boasts local supermarkets, bars and restaurants and various well know beach restaurants.