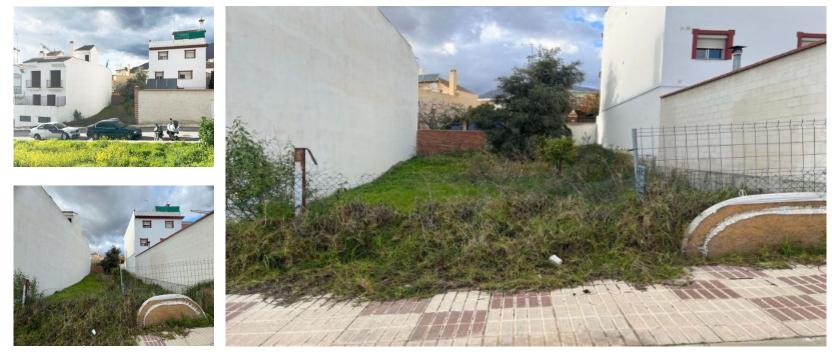

## Sales - Plot - Estepona 273.000€

Estepona

Plot

## 222 m2

The plot consists of an area of 220m2 located in the town of Estepona, with southeast orientation, offers an excellent opportunity to build a family residence or an investment property. The plot is located in the charming town of Estepona, providing a quiet and picturesque environment to live in. Its southeast orientation ensures optimal sun exposure for much of the day, allowing you to enjoy a bright and warm atmosphere at home. It also offers a variety of essential services, such as football fields, schools and supermarkets, providing convenience and facilitating the daily lives of residents. In addition, with proximity to new works that suggests a developing environment and may offer additional opportunities for growth and appreciation in the future.