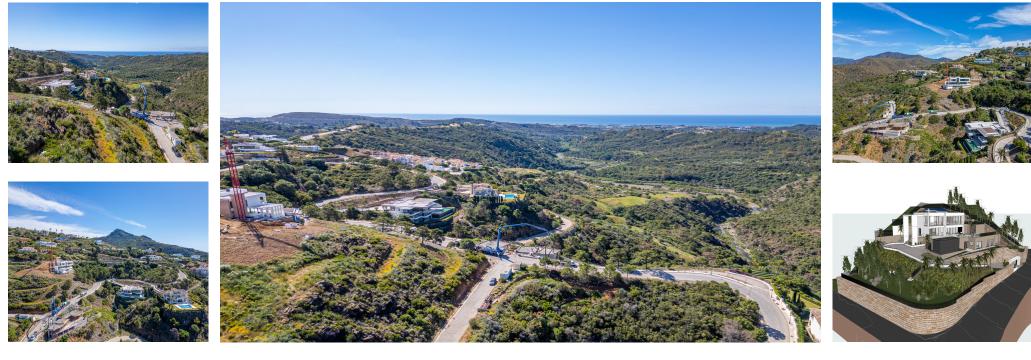

## Ref.-ID: R4716373

Benahavís

886 m2

Nestled in an elevated position with panoramic sea views, One of the last plots in Monte Mayor with sea views. There are 2 projects made for this plot with building licence. The builtsize is 886,53 m2