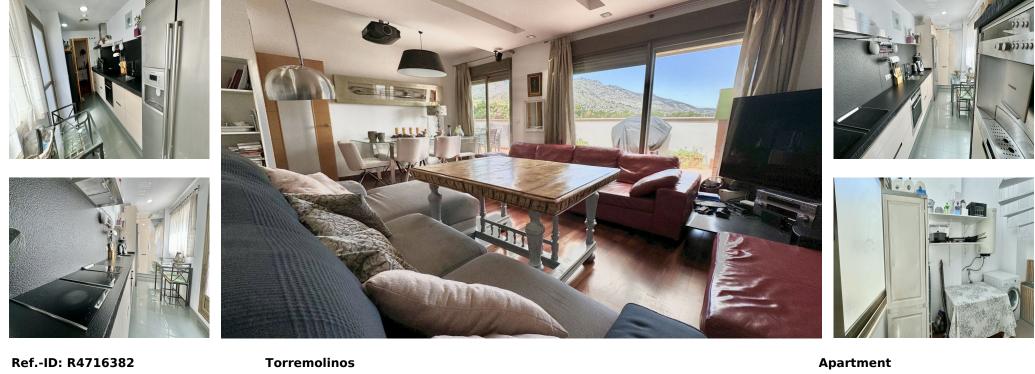

## Sales - Apartment - Torremolinos 615.000€

NEW ON THE MARKET. This beautiful penthouse is for sale in the Pinillo area (Torremolinos) with beautiful views of the pine forest and the east coast of Malaga. The penthouse has 4 bedrooms and 2 bathrooms. Three of the bedrooms have built-in wardrobes and in the master bedroom you will find a dressing room, as well as its own en-suite bathroom. The bright living room has large windows to the spectacular terrace of more than 60 m2 which can also be accessed from the master bedroom. You can also enjoy a large solarium of more than 110 m2. The urbanization is ideal for walking through its gardens, letting the little ones play in the children's areas and also enjoying its swimming pools and social club, where you can celebrate any family event or with friends. The location is perfect if you are looking for tranquility but at the same time be well connected as it is next to shopping centers, leisure areas, 5 minutes from the beach by car, 10 minutes from the airport, 15 minutes from the capital and 30 minutes from Marbella. The penthouse has a parking space and a storage room included in the price.