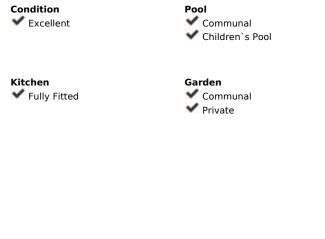

Orientation: South West. Condition: Excellent. Pool: Communal, Children`s Pool. Climate Control: Air Conditioning, Hot A/C. Views: Sea, Mountain, Panoramic, Garden. Features: Covered Terrace, Lift, Private Terrace, WiFi, Storage Room, Utility Room, Ensuite Bathroom, Access for people with reduced mobility, Marble Flooring. Furniture: Part Furnished. Kitchen: Fully Fitted. Garden: Communal, Private. Security: Gated Complex, Electric Blinds, 24 Hour Security. Parking: Underground, Garage, Covered, Private. Category: Resale.