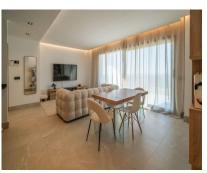

## Sales - Apartment - Marbella 419.00€

Ref.-ID: R4721755 Marbella Apartment

Community: 2,400 EUR / year IBI: 800 EUR / year

Rubbish: 100 EUR / year

1

130 m2

90 m2

The house is fully equipped and furnished with everything you need. There are 2 bedrooms, a large living room with an open kitchen and dining room, 2 bathrooms, built-in wardrobes, a separate laundry room. All rooms have panoramic windows and exits to the terrace and garden. One of the main advantages of this home is the large garden (33 m² terrace + 90 m² garden). The apartment has incredible panoramic views of the sea, the coast of Morocco and Gibraltar, the wonderful mountains and the bay of Marbella. A large garage space and a storage room are included. The parking space has a charger for electric cars. The perfect escape from the hustle and bustle of the city, but at the same time you can reach the center in less than 10 minutes, with quick access by car to international schools, tennis and paddle tennis clubs, the best golf courses, shopping centers and leisure in Puerto Banus, ground Floor Apartment, Marbella, Costa del Sol. 2 Bedrooms, 2 Bathrooms, Built 130 m², Terrace 33 m², Garden/Plot 90 m². Setting: Urbanisation.

Orientation: South West. Condition: Excellent. Pool: Communal, Children`s Pool. Climate Control: Air Conditioning, Hot A/C. Views: Sea, Mountain, Panoramic, Garden. Features: Covered Terrace, Lift, Private Terrace, WiFi, Storage Room, Utility Room, Ensuite Bathroom, Access for people with reduced mobility, Marble Flooring. Furniture: Part Furnished. Kitchen: Fully Fitted. Garden: Communal, Private. Security: Gated Complex, Electric Blinds, 24 Hour Security. Parking: Underground, Garage, Covered, Private. Category: Resale.