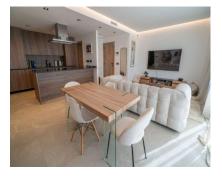

## Sales - Apartment - Marbella 419.00€

Ref.-ID: R4721755 Marbella Apartment

Community: 2,400 EUR / year IBI: 800 EUR / year

Rubbish: 100 EUR / year

1

130 m2

90 m2

The house is fully equipped and furnished with everything you need. There are 2 bedrooms, a large living room with an open kitchen and dining room, 2 bathrooms, built-in wardrobes, a separate laundry room. All rooms have panoramic windows and exits to the terrace and garden. One of the main advantages of this home is the large garden (33 m² terrace + 90 m² garden). The apartment has incredible panoramic views of the sea, the coast of Morocco and Gibraltar, the wonderful mountains and the bay of Marbella. A large garage space and a storage room are included. The parking space has a charger for electric cars. The perfect escape from the hustle and bustle of the city, but at the same time you can reach the center in less than 10 minutes, with quick access by car to international schools, tennis and paddle tennis clubs, the best golf courses, shopping centers and leisure in Puerto Banus, ground Floor Apartment, Marbella, Costa del Sol. 2 Bedrooms, 2 Bathrooms, Built 130 m², Terrace 33 m², Garden/Plot 90 m². Setting: Urbanisation.

Orientation: South West. Condition: Excellent. Pool: Communal, Children`s Pool. Climate Control: Air Conditioning, Hot A/C. Views: Sea, Mountain, Panoramic, Garden. Features: Covered Terrace, Lift, Private Terrace, WiFi, Storage Room, Utility Room, Ensuite Bathroom, Access for people with reduced mobility, Marble Flooring. Furniture: Part Furnished. Kitchen: Fully Fitted. Garden: Communal, Private. Security: Gated Complex, Electric Blinds, 24 Hour Security. Parking: Underground, Garage, Covered, Private. Category: Resale.