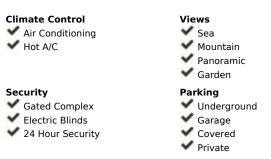

Orientation: South West. Condition: Excellent. Pool: Communal, Children`s Pool. Climate Control: Air Conditioning, Hot A/C. Views: Sea, Mountain, Panoramic, Garden. Features: Covered Terrace, Lift, Private Terrace, WiFi, Storage Room, Utility Room, Ensuite Bathroom, Access for people with reduced mobility, Marble Flooring. Furniture: Part Furnished. Kitchen: Fully Fitted. Garden: Communal, Private. Security: Gated Complex, Electric Blinds, 24 Hour Security. Parking: Underground, Garage, Covered, Private. Category: Resale.