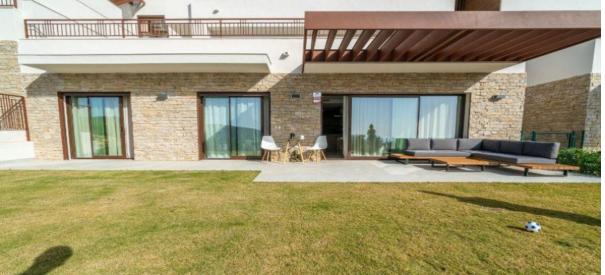

## Sales - Apartment - Marbella 419.00€

Ref.-ID: R4721755 Marbella Apartment

Community: 2,400 EUR / year IBI: 800 EUR / year

Rubbish: 100 EUR / year

1

130 m2

90 m2

The house is fully equipped and furnished with everything you need. There are 2 bedrooms, a large living room with an open kitchen and dining room, 2 bathrooms, built-in wardrobes, a separate laundry room. All rooms have panoramic windows and exits to the terrace and garden. One of the main advantages of this home is the large garden (33 m² terrace + 90 m² garden). The apartment has incredible panoramic views of the sea, the coast of Morocco and Gibraltar, the wonderful mountains and the bay of Marbella. A large garage space and a storage room are included. The parking space has a charger for electric cars. The perfect escape from the hustle and bustle of the city, but at the same time you can reach the center in less than 10 minutes, with quick access by car to international schools, tennis and paddle tennis clubs, the best golf courses, shopping centers and leisure in Puerto Banus, ground Floor Apartment, Marbella, Costa del Sol. 2 Bedrooms, 2 Bathrooms, Built 130 m², Terrace 33 m², Garden/Plot 90 m². Setting: Urbanisation.

Orientation: South West. Condition: Excellent. Pool: Communal, Children`s Pool. Climate Control: Air Conditioning, Hot A/C. Views: Sea, Mountain, Panoramic, Garden. Features: Covered Terrace, Lift, Private Terrace, WiFi, Storage Room, Utility Room, Ensuite Bathroom, Access for people with reduced mobility, Marble Flooring. Furniture: Part Furnished. Kitchen: Fully Fitted. Garden: Communal, Private. Security: Gated Complex, Electric Blinds, 24 Hour Security. Parking: Underground, Garage, Covered, Private. Category: Resale.