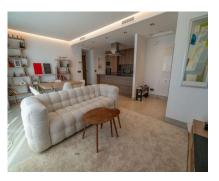

## Sales - Apartment - Marbella 419.00€

Ref.-ID: R4721755 Marbella Apartment

Community: 2,400 EUR / year IBI: 800 EUR / year

Rubbish: 100 EUR / year

1

130 m2

90 m2

The house is fully equipped and furnished with everything you need. There are 2 bedrooms, a large living room with an open kitchen and dining room, 2 bathrooms, built-in wardrobes, a separate laundry room. All rooms have panoramic windows and exits to the terrace and garden. One of the main advantages of this home is the large garden (33 m² terrace + 90 m² garden). The apartment has incredible panoramic views of the sea, the coast of Morocco and Gibraltar, the wonderful mountains and the bay of Marbella. A large garage space and a storage room are included. The parking space has a charger for electric cars. The perfect escape from the hustle and bustle of the city, but at the same time you can reach the center in less than 10 minutes, with quick access by car to international schools, tennis and paddle tennis clubs, the best golf courses, shopping centers and leisure in Puerto Banus, ground Floor Apartment, Marbella, Costa del Sol. 2 Bedrooms, 2 Bathrooms, Built 130 m², Terrace 33 m², Garden/Plot 90 m². Setting: Urbanisation.

Orientation: South West. Condition: Excellent. Pool: Communal, Children`s Pool. Climate Control: Air Conditioning, Hot A/C. Views: Sea, Mountain, Panoramic, Garden. Features: Covered Terrace, Lift, Private Terrace, WiFi, Storage Room, Utility Room, Ensuite Bathroom, Access for people with reduced mobility, Marble Flooring. Furniture: Part Furnished. Kitchen: Fully Fitted. Garden: Communal, Private. Security: Gated Complex, Electric Blinds, 24 Hour Security. Parking: Underground, Garage, Covered, Private. Category: Resale.