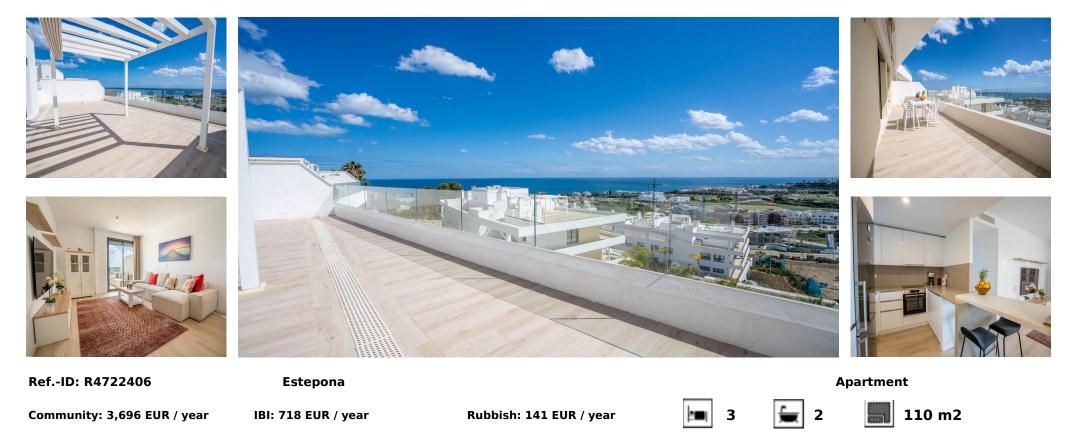

## Sales - Apartment - Estepona 695.000€

This stunning penthouse duplex enjoys an enviable position in a fabulous location near the beach in the chic and highly sought-after town of Estepona, situated to the west of the renowned areas of Marbella and Banus. This sensational property boasts superb terrace spaces and spectacular views of the Mediterranean Sea, Gibraltar, and Africa. Upon entering the property through the hallway, you are greeted by a spacious open-plan fully fitted kitchen and living-dining room with direct access to the first amazing terrace. This terrace offers wonderful views of the Estepona mountains and the Mediterranean Sea, making it ideal for wining and dining in the open air with friends and family. The same floor features a bathroom, two double bedrooms with fitted wardrobes and direct terrace access, all offering stunning sea views Ascending the stairs, you reach the master bedroom with an ensuite bathroom and direct access to a huge solarium, where you can create your own private haven and enjoy spectacular sunsets while chilling out with a glass of wine. Features of this property include oversized windows, a fully equipped kitchen with Bosch appliances, a compact quartz kitchen countertop, luxury porcelain flooring, fitted wardrobes, hot and cold air conditioning, electric security blinds, electric awnings, and an alarm system with cameras. Additionally, the property includes a private garage space and a large storage room with direct lift access to the apartment. The complex is gated and secure, with a communal garden and swimming pools.