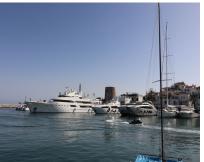

## Sales - Commercial - Puerto Banús 1.800.000€

Ref.-ID: R4723702 **Puerto Banús** Commercial

This chic and well-protected marina is one of the best-known in Spain, and in providing berths up to 50m, attracts th world's formost yachts. 380V electricity, satellite TV and telephone connections are available on all berths over 15m. This is a 50 Metre X 8 Metre mooring is directly on the tower side of Puerto Banus Marina laid out over 15 hectares of sheltered water for vessels up to 50 m in length Full of Luxury brand shopping and Restaurants This chic and well-protected marina is one of the best-known in Spain