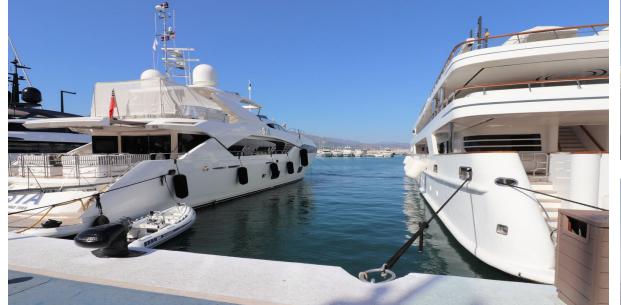

## Sales - Commercial - Puerto Banús 1.800.000€

Ref.-ID: R4723702 **Puerto Banús** Commercial

This chic and well-protected marina is one of the best-known in Spain, and in providing berths up to 50m, attracts th world's formost yachts. 380V electricity, satellite TV and telephone connections are available on all berths over 15m. This is a 50 Metre X 8 Metre mooring is directly on the tower side of Puerto Banus Marina laid out over 15 hectares of sheltered water for vessels up to 50 m in length Full of Luxury brand shopping and Restaurants This chic and well-protected marina is one of the best-known in Spain