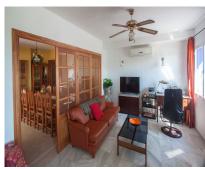

## Sales - House - Estepona 1.200.000€

Ref.-ID: R4724986 Estepona House

273 m2

7160 m2

Finca with spectacular sea views in Estepona, in the Los Reales area From the parking you access the entrance of the house, which is adorned with beautiful property there is a large parking lot for several cars and a covered parking area. large living room with fireplace with beautiful views of the sea, a large dining room that is next to a large fully equipped kitchen. From the living room you can access the beautiful mature gardens of the finca, the barbecue area, and the large terraces of the property, which are a flowers and from there you access the hall of the house, once we enter the house there is a The country property has very good accesses by a completely paved road, upon entering the beautiful area to enjoy the spectacular views of the sea and the mountains, in the property there are large mature trees that give a lot of charm to the property. On the same floor there is a bedroom and a bathroom. On the first floor there is a spacious master bedroom with an ensuite bathroom and a private terrace, there are also two other large bedrooms that share a fully equipped bathroom, one of these bedrooms has a private terrace. On the third floor there is a Torreon with spectacular views of the sea, the mountains and the city of Estepona. There is a guest house consisting of a living room, dining room, kitchen, bathroom and bedroom. The pool is covered and can be enjoyed almost all year round. There is a warehouse, laundry room and a woodshed. The property is very well maintained, the gardens have many beautiful flowers, a lawn area and spacious terraces with lots of charm and spectacular views of the sea and the mountains. The finca is located 5 minutes by car from the city of Estepona, 25 minutes from Marbella and 45 minutes from Malaga airport