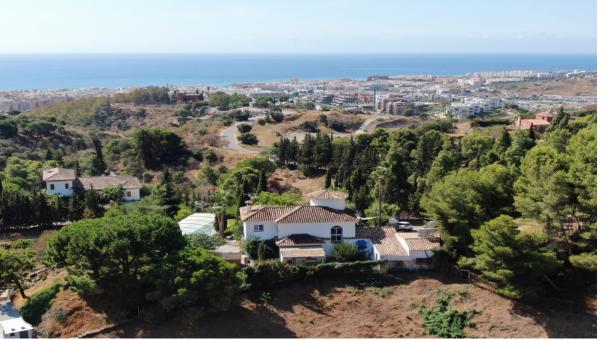

## Sales - House - Estepona 1.200.000€

Ref.-ID: R4724986 Estepona House

273 m2

7160 m2

Finca with spectacular sea views in Estepona, in the Los Reales area From the parking you access the entrance of the house, which is adorned with beautiful property there is a large parking lot for several cars and a covered parking area. large living room with fireplace with beautiful views of the sea, a large dining room that is next to a large fully equipped kitchen. From the living room you can access the beautiful mature gardens of the finca, the barbecue area, and the large terraces of the property, which are a flowers and from there you access the hall of the house, once we enter the house there is a The country property has very good accesses by a completely paved road, upon entering the beautiful area to enjoy the spectacular views of the sea and the mountains, in the property there are large mature trees that give a lot of charm to the property. On the same floor there is a bedroom and a bathroom. On the first floor there is a spacious master bedroom with an ensuite bathroom and a private terrace, there are also two other large bedrooms that share a fully equipped bathroom, one of these bedrooms has a private terrace. On the third floor there is a Torreon with spectacular views of the sea, the mountains and the city of Estepona. There is a guest house consisting of a living room, dining room, kitchen, bathroom and bedroom. The pool is covered and can be enjoyed almost all year round. There is a warehouse, laundry room and a woodshed. The property is very well maintained, the gardens have many beautiful flowers, a lawn area and spacious terraces with lots of charm and spectacular views of the sea and the mountains. The finca is located 5 minutes by car from the city of Estepona, 25 minutes from Marbella and 45 minutes from Malaga airport