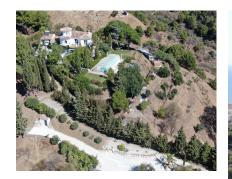

## Sales - House - Estepona 1.200.000€

Ref.-ID: R4724986 Estepona House

273 m2

7160 m2

Finca with spectacular sea views in Estepona, in the Los Reales area From the parking you access the entrance of the house, which is adorned with beautiful property there is a large parking lot for several cars and a covered parking area. large living room with fireplace with beautiful views of the sea, a large dining room that is next to a large fully equipped kitchen. From the living room you can access the beautiful mature gardens of the finca, the barbecue area, and the large terraces of the property, which are a flowers and from there you access the hall of the house, once we enter the house there is a The country property has very good accesses by a completely paved road, upon entering the beautiful area to enjoy the spectacular views of the sea and the mountains, in the property there are large mature trees that give a lot of charm to the property. On the same floor there is a bedroom and a bathroom. On the first floor there is a spacious master bedroom with an ensuite bathroom and a private terrace, there are also two other large bedrooms that share a fully equipped bathroom, one of these bedrooms has a private terrace. On the third floor there is a Torreon with spectacular views of the sea, the mountains and the city of Estepona. There is a guest house consisting of a living room, dining room, kitchen, bathroom and bedroom. The pool is covered and can be enjoyed almost all year round. There is a warehouse, laundry room and a woodshed. The property is very well maintained, the gardens have many beautiful flowers, a lawn area and spacious terraces with lots of charm and spectacular views of the sea and the mountains. The finca is located 5 minutes by car from the city of Estepona, 25 minutes from Marbella and 45 minutes from Malaga airport