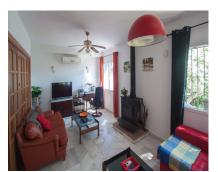

## Sales - House - Estepona 1.200.000€

Ref.-ID: R4724986 Estepona House

273 m2

7160 m2

Finca with spectacular sea views in Estepona, in the Los Reales area From the parking you access the entrance of the house, which is adorned with beautiful property there is a large parking lot for several cars and a covered parking area. large living room with fireplace with beautiful views of the sea, a large dining room that is next to a large fully equipped kitchen. From the living room you can access the beautiful mature gardens of the finca, the barbecue area, and the large terraces of the property, which are a flowers and from there you access the hall of the house, once we enter the house there is a The country property has very good accesses by a completely paved road, upon entering the beautiful area to enjoy the spectacular views of the sea and the mountains, in the property there are large mature trees that give a lot of charm to the property. On the same floor there is a bedroom and a bathroom. On the first floor there is a spacious master bedroom with an ensuite bathroom and a private terrace, there are also two other large bedrooms that share a fully equipped bathroom, one of these bedrooms has a private terrace. On the third floor there is a Torreon with spectacular views of the sea, the mountains and the city of Estepona. There is a guest house consisting of a living room, dining room, kitchen, bathroom and bedroom. The pool is covered and can be enjoyed almost all year round. There is a warehouse, laundry room and a woodshed. The property is very well maintained, the gardens have many beautiful flowers, a lawn area and spacious terraces with lots of charm and spectacular views of the sea and the mountains. The finca is located 5 minutes by car from the city of Estepona, 25 minutes from Marbella and 45 minutes from Malaga airport